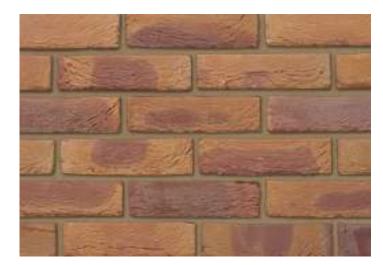

## **Bradgate Golden Purple**

## **Product Information**

lbstock Code: 0023

Type: Stock

Facing Description: Sandcreased

Dry Brick Weight (kg): 2kg
Pack Quantity: 430

Packaging (standard): Banded (plastic) & Shrinkwrap Caps

Factory: Leicester

## Technical Specification (to BS EN 771-1)

Brick Dimensions (L x W x H mm): 215x102x65

Size Tolerances Mean & Range: T2 R1

Configuration: Single Frog

Voids (%): 8-13

Compressive Strength (N/mm²): 20

Active Soluble Salts: S2