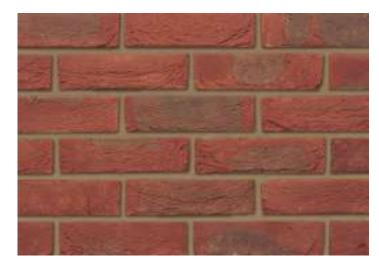

## **Bradgate Claret**

## **Product Information**

lbstock Code: 0031

Type: Stock

Facing Description: Sandcreased

Dry Brick Weight (kg): 2.1kg

Pack Quantity: 430

Packaging (standard): Banded (plastic) & Shrinkwrap Caps

Factory: Leicester

## Technical Specification (to BS EN 771-1)

Brick Dimensions (L x W x H mm): 215x102x65

Size Tolerances Mean & Range: T2 R1

Configuration: Single Frog

Voids (%): 8-13

Compressive Strength (N/mm²): 20

Active Soluble Salts: S2

Water Absorption (% weight):

Durability: F2

Gross Dry Density (Sound Insulation) (Kg/m³): 1520

Equivalent Thermal Conductivity "K" value 5% Exposed: Refer to Ibstock

Initial Rate of Absorption (Suction Rate) (Kg/m²/min): Refer to Ibstock