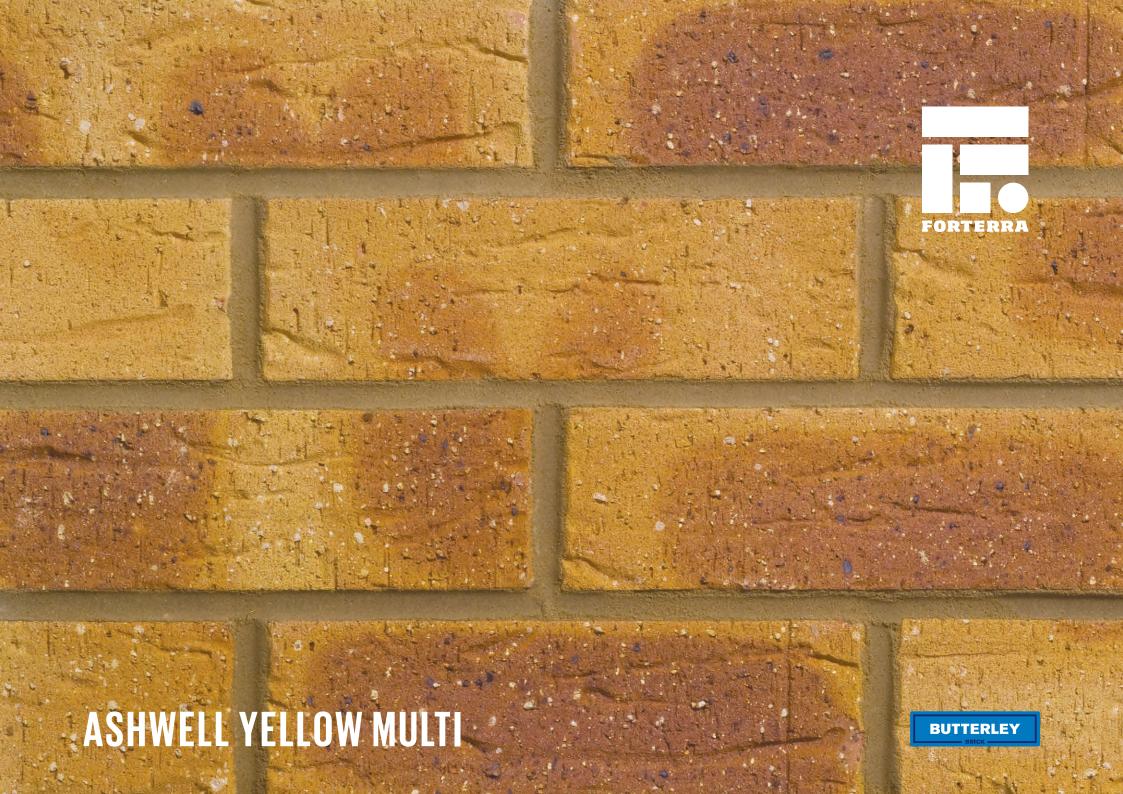

# **ASHWELL YELLOW MULTI**



## Manufactured to BS EN 771-1

## **Brick type**

Category II, U, Clay Masonry Unit

### Standard work size

215 x 102.5 x 65mm

### **Dimensional tolerances**

Tolerance category: T2 Range category: R1

## **Compressive strength**

≥ 30N/mm<sup>2</sup>

# Water absorption

≤ 20%

## **Durability**

F2

## Active soluble salts content

S2

## Configuration

Vertically Perforated 11-21% Voids

# Dry weight per brick

2.15kg

#### Pack size

495

#### **Factory**

Kirton

#### EAN

5057595001627

#### SKU

SKIRAYM1600VO

**Sales** +44 (0) 330 1231017 **Technical** +44 (0) 330 1231018 **Email** bricks@forterra.co.uk Disclaimer: The reproduction of colours and textures is only as accurate as the printing process will allow. Photographic samples should be used w