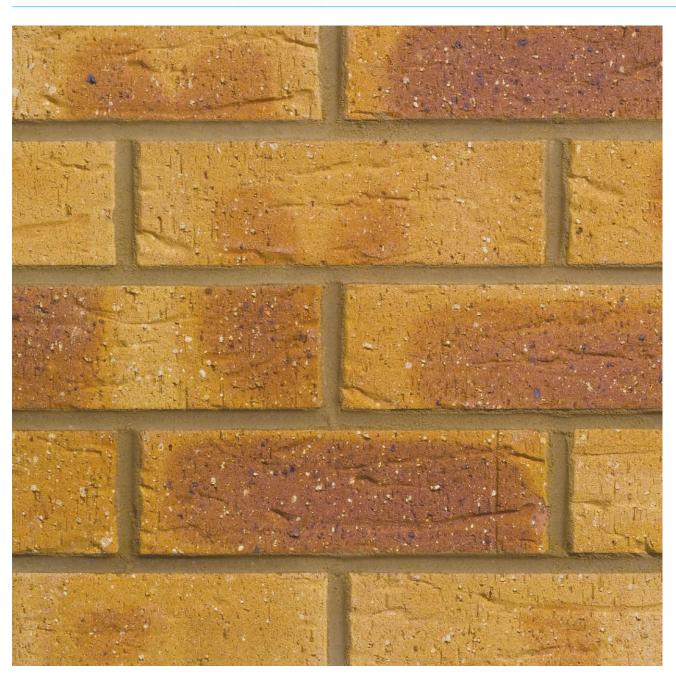

# **ASHWELL YELLOW MULTI**



## Manufactured to BS EN 771-1

## **Brick type**

Category II, U, Clay Masonry Unit

### Standard work size

215 x 102.5 x 65mm

### **Dimensional tolerances**

Tolerance category: T2 Range category: R1

## **Compressive strength**

≥ 30N/mm<sup>2</sup>

# Water absorption

≤ 20%

## **Durability**

F2

## Active soluble salts content

S2

## Configuration

Vertically Perforated 11-21% Voids

# Dry weight per brick

2.15kg

#### Pack size

495

#### **Factory**

Kirton

#### EAN

5057595001627

#### SKU

SKIRAYM1600VO

**Sales** +44 (0) 330 1231017 **Technical** +44 (0) 330 1231018 **Email** bricks@forterra.co.uk Disclaimer: The reproduction of colours and textures is only as accurate as the printing process will allow. Photographic samples should be used when shortlisting products but