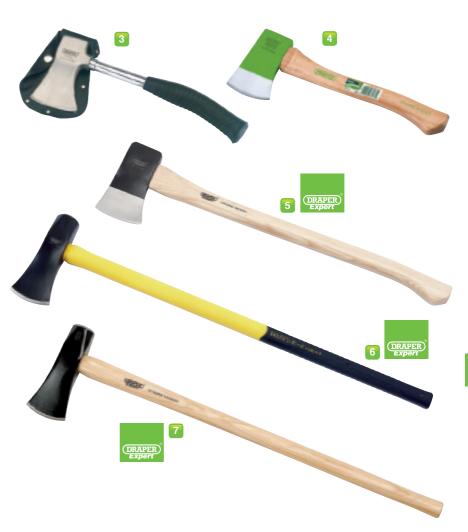

### 1502/L

YANKEE PATTERN HAND AXE (680g)

Manufactured generally in accordance with BS 2945

**Expert Quality**, forged carbon steel head hardened and tempered. Accurately ground edges lacquered finish and edge cover. Straight grained hickory shaft securely fixed with timber wedge and steel ring. Sold loose.

Stock No. 09945

### 3 1500A HAND AXE (560g)

Finely balanced head forged from carbon steel, hardened and tempered with the faces ground and lacquered. Plated tubular steel shaft fitted with nonslip rubber grip. Sold loose.

Stock No. 62166

## GAXE HAND AXE (600G)

Forged from good quality steel, correctly hardened and tempered in accordance with BS2945 standards. The head has a highly polished cutting edge attached to a straight grain hickory shaft. Display packed.

Stock No. 83978

### 5 FA/L YANKEE PATTERN FELLING AXES

Manufactured generally in accordance with BS 2945

Expert Quality, finely balanced long-handled axe with hardened and tempered forged carbon steel head with accurately ground edges, lacquered finish and edge cover. Straight grained hickory shaft securely fixed with timber wedge and steel ring. Sold loose.

| Stock<br>No. | Weight | Length |  |
|--------------|--------|--------|--|
| 09946        | 1.1kg  | 700mm  |  |
| 09947        | 2.0kg  | 800mm  |  |

### LSM/L LOG SPLITTING MAUL (2.7kg)

**Expert Quality**, forged from fine grain carbon steel correctly hardened and tempered with a polished head. Straight grained hickory shaft. Sold loose.

| •            | • | • |
|--------------|---|---|
| Stock<br>No. |   |   |
| 14414        |   |   |