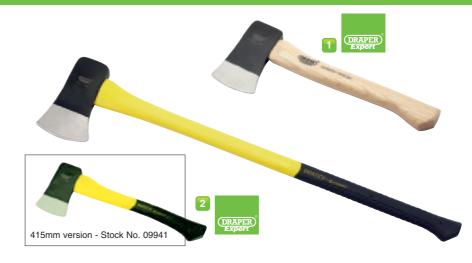

#### **FIBREGLASS SHAFT FELLING AXES**

Manufactured generally in accordance with BS2945

**Expert Quality**, forged from fine grain carbon steel correctly hardened and tempered with a polished head. Fibreglass shaft fitted with comfortable shock-absorbing rubber grip. Sold loose.

| Stock<br>No. | Weight | Length |  |
|--------------|--------|--------|--|
| 09941        | 0.68kg | 415mm  |  |
| 09942        | 1.60kg | 860mm  |  |
| 09943        | 2.00kg | 860mm  |  |