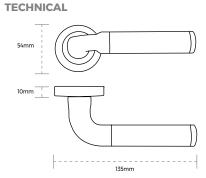

## Brita Premium Handle, Lever on Round Rose

The SPÄRKA Brita Premium Handle, Lever on Round Rose is ideal for interior doors.

Bolt through fixings included dual finish Lever on Round Rose brings modern and contemporary together. Out standing in it's view, long lasting, and hard wearing, making it a well sort after by the design and interior fit out specifiers. Dual finish handle in Satin Chrome and Polished Chrome

| SKU        | Size | Finish                  | Package Type | Qty    |
|------------|------|-------------------------|--------------|--------|
| HA1425.SCP | 54mm | Satin & Polished Chrome | Retail Bag   | 1 Pair |