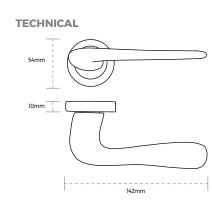

## Tova Premium Handle, Lever on Round Rose

The SPÄRKA Tova Premium Handle, is a flat Lever on Round Rose with a flare, making it easy to operate, and always makes a talking point for the user and occupier. Lever on Round Rose is ideal for interior doors.

Bolt through fixings included. Finished in Satin Chrome.

| SKU        | Size | Finish       | Package Type | Qty    |
|------------|------|--------------|--------------|--------|
| HA1424.SCP | 54mm | Satin Chrome | Retail Bag   | 1 Pair |