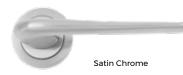

## Tova Premium Handle, Lever on Round Rose

The SPÄRKA Tova Premium Handle, is a flat Lever on Round Rose with a flare, making it easy to operate, and always makes a talking point for the user and occupier. Lever on Round Rose is ideal for interior doors.

Bolt through fixings included. Finished in Satin Chrome.

| SKU        | Size | Finish       | Package Type | Qty    |
|------------|------|--------------|--------------|--------|
| HA1424.SCP | 54mm | Satin Chrome | Retail Bag   | 1 Pair |