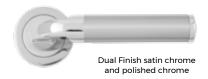

## Brita Premium Handle, Lever on Round Rose

The SPÄRKA Brita Premium Handle, Lever on Round Rose is ideal for interior doors.

Bolt through fixings included dual finish Lever on Round Rose brings modern and contemporary together. Out standing in it's view, long lasting, and hard wearing, making it a well sort after by the design and interior fit out specifiers. Dual finish handle in Satin Chrome and Polished Chrome

| SKU        | Size | Finish                  | Package Type | Qty    |
|------------|------|-------------------------|--------------|--------|
| HA1425.SCP | 54mm | Satin & Polished Chrome | Retail Bag   | 1 Pair |