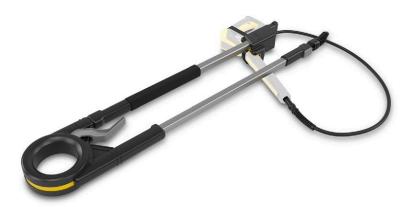

## **TLA 4 telescopic spray lance**

Simple cleaning at (almost) every point: The telescopic spray lance easily reaches areas that are difficult to access thanks to its 180° adjustable hinge.

- 1 Adjustable hinge
- Flexible application possibilities.