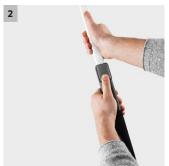

## **TLA 4 telescopic spray lance**

Simple cleaning at (almost) every point: The telescopic spray lance easily reaches areas that are difficult to access thanks to its 180° adjustable hinge.

- 1 Adjustable hinge
- Flexible application possibilities.