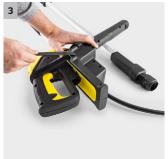

- 3 Simple assembly of high-pressure gun
- The existing high-pressure gun can be easily secured at the intended holder.