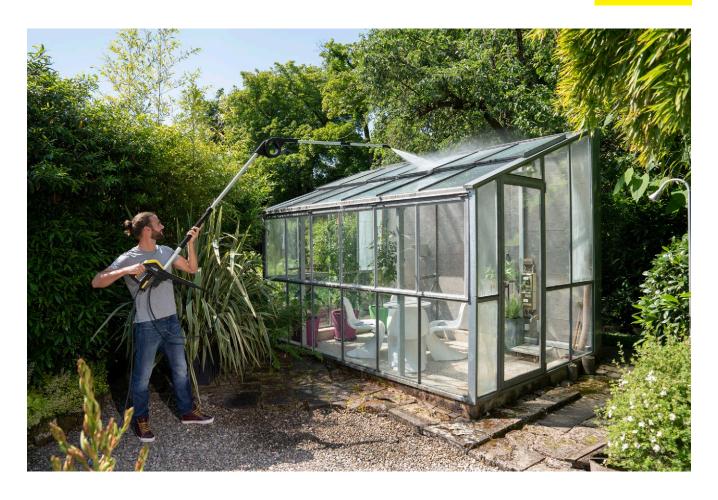

## **TLA 4 telescopic spray lance**

Simple cleaning at (almost) every point: The telescopic spray lance easily reaches areas that are difficult to access thanks to its 180° adjustable hinge.

- 1 Adjustable hinge
- Flexible application possibilities.

#### 2 Comfortable telescoping

■ The tubes can be easily and conveniently pulled out at the touch of a button.

- 3 Simple assembly of high-pressure gun
- The existing high-pressure gun can be easily secured at the intended holder.