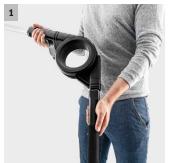

#### 2 Comfortable telescoping

■ The tubes can be easily and conveniently pulled out at the touch of a button.