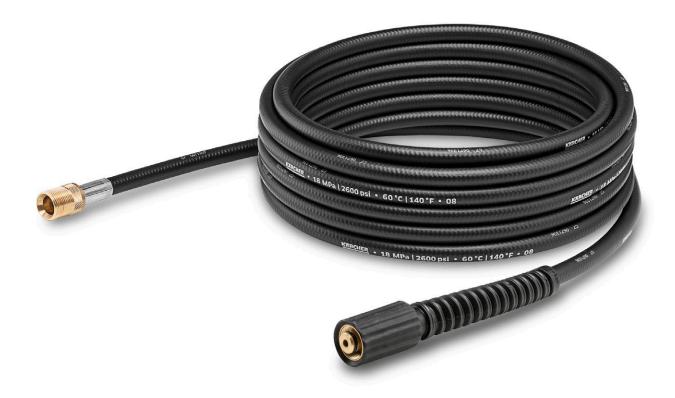

## XH 10 extension hose

High-pressure extension hose for greater flexibility. For devices in the K 2 to K 7 ranges with a screw connection (without Quick Connect). High-quality 10 m long hose. With hose kink protection and brass coupling for a long service life. Connects device and highpressure hose.

- 1 10-m extension hose
- Extends the operating radius, greater flexibility.
- 3 Kink protection
- Protects hose from kinking.
- 2 DN 8 quality hose reinforced with textile braiding
- Durable.

- 4 Brass coupling
- Extremely durable and high-quality.