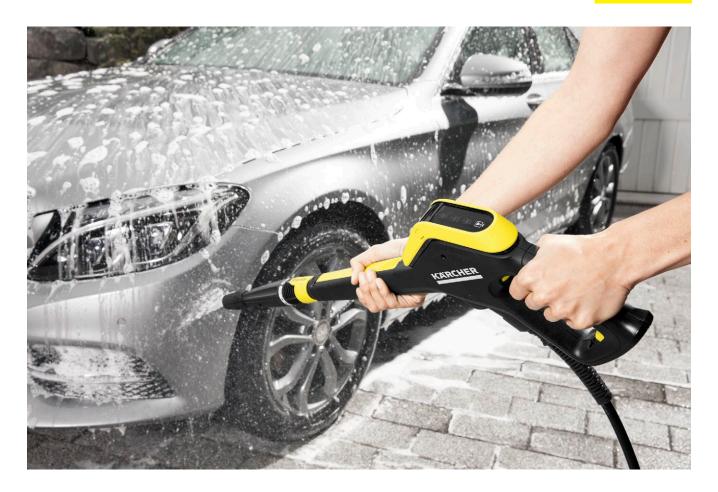

### **Full Control Trigger Gun**

New Full Control trigger gun comes with an LED display to guide you to the correct pressure setting for the surface you are trying to clean. Helping you achieve the best results for your home.

# 2 Easy-to-read LED display for indicating the pressure levels and detergent mode

For easy selection of the best pressure setting for the surface you are trying to clean.