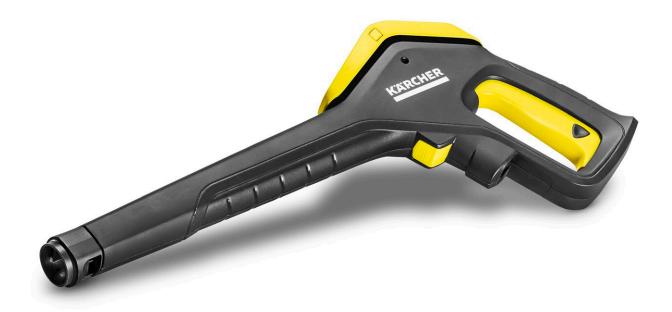

### **Full Control Trigger Gun**

New Full Control trigger gun comes with an LED display to guide you to the correct pressure setting for the surface you are trying to clean. Helping you achieve the best results for your home.

#### 1 For Kärcher full control K4 to K5 pressure washers

For easy replacement of your trigger gun.

- 3 Quick connect connector
- Quick-Connect system for easy connection of your trigger gun and high-pressure hose.

# 2 Easy-to-read LED display for indicating the pressure levels and detergent mode

For easy selection of the best pressure setting for the surface you are trying to clean.

#### 4 Bayonet connection

Allows all Kärcher accessories to be connected.