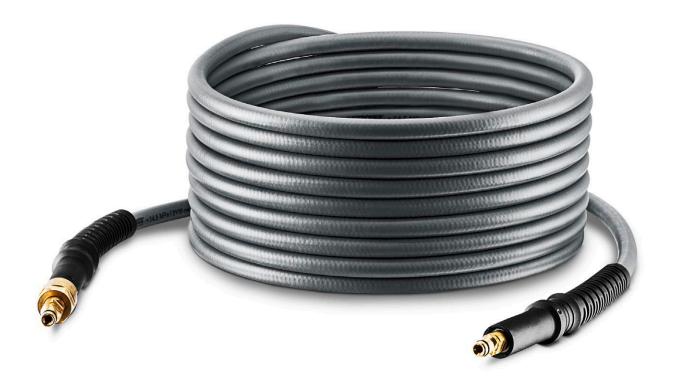

# **H 10 Q PremiumFlex Anti-Twist**

The new Kärcher anti-twist high-pressure hose makes working with your pressure washer that much easier. Thanks to the anti-twist system knots in the high-pressure hose untie themselves.

#### 1 10m replacement hose

■ Greater working radius.

#### 3 Anti-twist system

No more tripping hazards: the hose does not twist and remains flexible for every application.

### 2 Quick connect connector

The high-pressure hose is easy to manoeuvre. With the Quick Connect system, you can click quickly in and out of the pressure washer and gun, saving you time and effort.