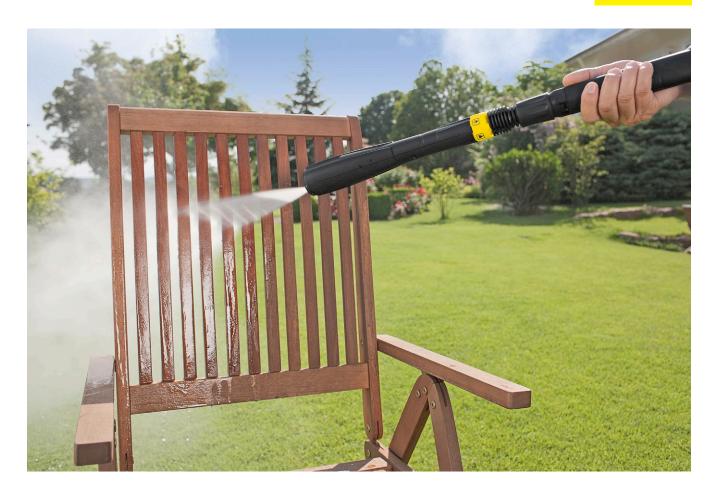

## MP 160 Multi Power Jet

The Kärcher multi-power jet has 5 types of jets: Cleaning agent jet, HP fan jet, rotary nozzle, pencil jet and wide reduced-pressure fan jet. Simply select by twisting.