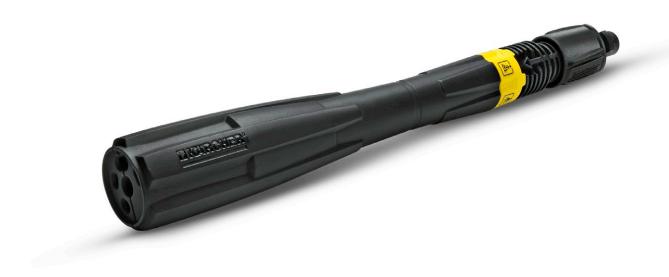

## MP 160 Multi Power Jet

The Kärcher multi-power jet has 5 types of jets: Cleaning agent jet, HP fan jet, rotary nozzle, pencil jet and wide reduced-pressure fan jet. Simply select by twisting.

#### 1 5 types of spray

- 5 in 1: five different spray types in a single spray lance.
- No need to change spray lance.

#### 3 Unlimited adjustment

■ The pressure can be adapted to the cleaning task.

#### 2 Sits Comfortably In The Hand

■ Better handling.