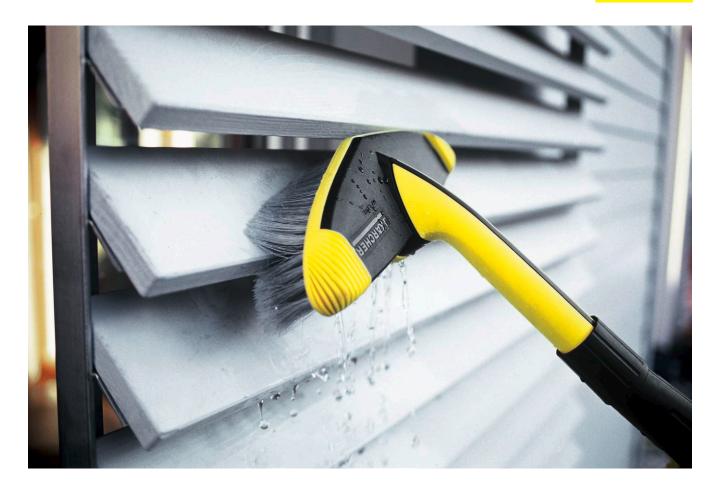

### WB 60 soft surface wash brush

Soft flat brush for cleaning larger areas such as car, caravan, boat, conservatory or roller shutters. Good area performance with working width of 248 mm.