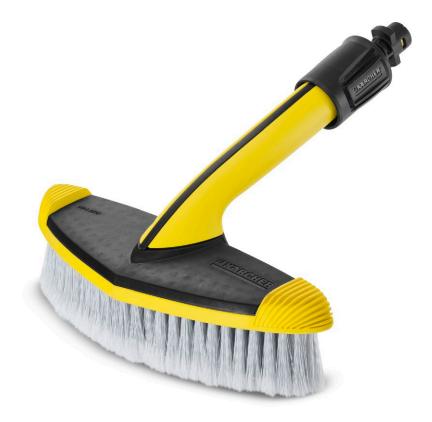

### WB 60 soft surface wash brush

Soft flat brush for cleaning larger areas such as car, caravan, boat, conservatory or roller shutters. Good area performance with working width of 248 mm.

#### 1 Rotating protector ring

Protects surfaces against scratches.

#### 3 Rubber pad

Removes stubborn dirt

#### 2 248 mm working width

■ Good area performance – ideal for cleaning large areas.

#### 4 Cleaning agent application

■ Better dirt loosening and efficient cleaning.