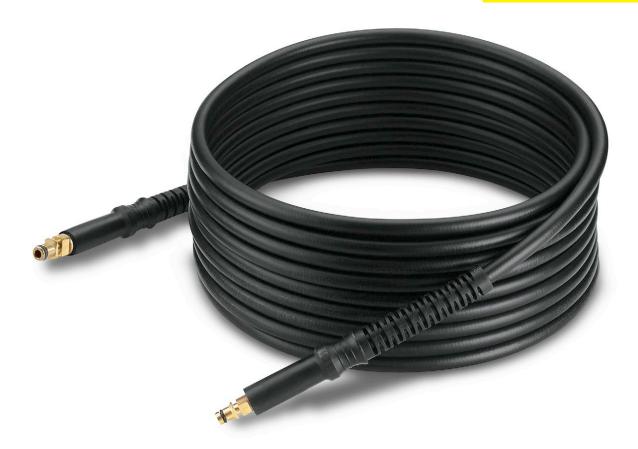

## **H 9 Q high-pressure hose Quick Connect**

9 m high-pressure replacement hose for K 2 to K 7 pressure washers manufactured since 2009, on which the hose is attached to the spray gun and device with a Quick Connect quick coupling. 180 bar,  $60^{\circ}\text{C}$ .

#### 1 Replacement hose 9 m

Quick hose changing

#### 3 Quick-coupling system

For easy cleaning

#### 2 Quick Connect adapter

■ The high-pressure hose is easy to manoeuvre, clicking quickly in and out of the device and spray gun. This saves time and effort.