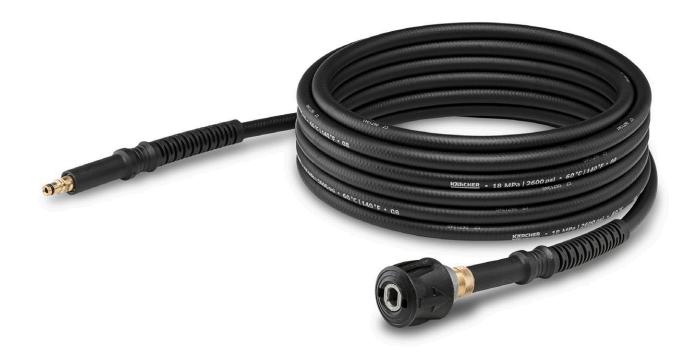

## **XH 10 Q Quick Connect extension hose**

High-pressure hose extension for greater flexibility. 10-m, robust DN 8 quality hose for excellent durability. For K 3-K 7 devices with Quick Connect adapter.

#### 1 10 m extension hose

- Extends the operating radius, greater flexibility.
- 3 DN 8 quality hose reinforced with textile braiding
- Protects hose from kinking.

#### 2 Quick Connect adapter

 Quick connector system for easy connection to gun and high-pressure hose