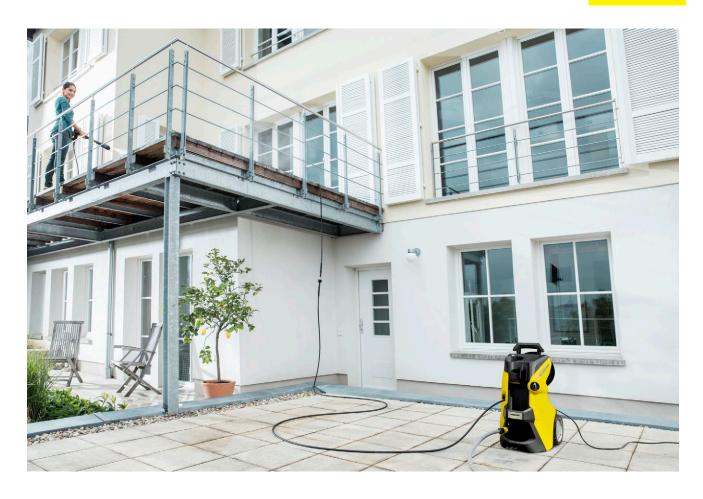

## **XH 10 Q Quick Connect extension hose**

High-pressure hose extension for greater flexibility. 10-m, robust DN 8 quality hose for excellent durability. For K 3-K 7 devices with Quick Connect adapter.

#### 1 10 m extension hose

- Extends the operating radius, greater flexibility.
- 3 DN 8 quality hose reinforced with textile braiding
- Protects hose from kinking.