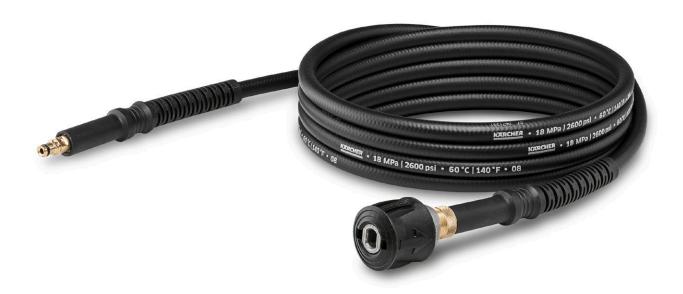

## **XH 6 Q extension hose Quick Connect**

High-pressure extension hose for greater flexibility. 6 m robust DN 8 quality hose for durability. For K 2 to K 7 series from 2008 with Quick Connect adapter. Connect between spray gun and high-pressure hose.

#### 1 6 m extension hose

Extends the operating radius, greater flexibility.

#### 2 Quick Connect adapter

Quick connector system for easy connection to gun and high-pressure hose