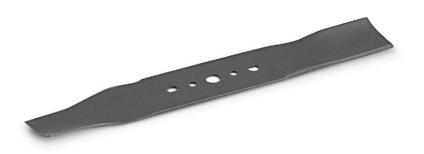

## Blade LMO 18-33 Battery

Just a few hand movements is all it takes to install the lawn mower blade made from highgrade steel in the LMO 18-33 Battery. With a cutting width of 33 cm it achieves neat cutting results.

#### 1 Extra sharp steel blade

Use of high-grade steel ensures neat cutting results without any ragged blades of grass.

#### 2 Easy blade change

Few hand movements at just one screw and the blade is replaced.

#### 3 Effective shape

Thanks to the clever shape of the blade, the cuttings land in the hopper residue-free.

The lawn mower blade is ideal for the battery lawn mower LMO 18-33 Battery.