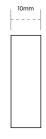

| SKU        | Size      | Finish                | Package Type | Qty    |
|------------|-----------|-----------------------|--------------|--------|
| HA1012.SCP | 54 x 10mm | Satin Chrome          | Retail Bag   | 1 Pair |
| HA1012.PCP | 54 x 10mm | Polished Chrome       | Retail Bag   | 1 Pair |
| HA1020.SSS | 54 x 10mm | Satin Stainless Steel | Retail Bag   | 1 Pair |

Available in a satin chrome, polished chrome and satin stainless steel finish, supplied as a pair.

| SKU        | Size      | Finish                | Package Type | Qty    |
|------------|-----------|-----------------------|--------------|--------|
| HA1017.PCP | 54 x 10mm | Polished Chrome       | Retail Bag   | 1 Pair |
| HA1018.SCP | 54 x 10mm | Satin Chrome          | Retail Bag   | 1 Pair |
| HA1019.SSS | 54 x 10mm | Satin Stainless Steel | Retail Bag   | 1 Pair |

| SKU        | Size      | Finish          | Package Type | Qty    |
|------------|-----------|-----------------|--------------|--------|
| HA1013.SCP | 54 x 10mm | Satin Chrome    | Retail Bag   | 1 Pair |
| HA1013.PCP | 54 x 10mm | Polished Chrome | Retail Bag   | 1 Pair |