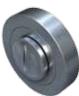

# **Keyhole Escutcheons**

Satin Chrome

Polished Chrome

Satin Stainless Steel

Keyhole escutcheons, ideal for commercial and domestic use.

Available in a satin chrome, polished chrome and satin stainless steel finish, supplied as a pair.

| SKU        | Size      | Finish                | Package Type | Qty    |
|------------|-----------|-----------------------|--------------|--------|
| HA1012.SCP | 54 x 10mm | Satin Chrome          | Retail Bag   | 1 Pair |
| HA1012.PCP | 54 x 10mm | Polished Chrome       | Retail Bag   | 1 Pair |
| HA1020.SSS | 54 x 10mm | Satin Stainless Steel | Retail Bag   | 1 Pair |