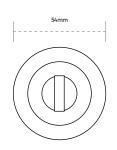

### **Bathroom Thumbturn & Release with Indicator**

Satin Chrome

Polished Chrome

Bathroom thumbturn and release with indicator, ideal for commercial and domestic use.

Available in a satin chrome or polished chrome finish, supplied as a pair.

| SKU        | Size      | Finish          | Package Type | Qty    |
|------------|-----------|-----------------|--------------|--------|
| HA1013.SCP | 54 x 10mm | Satin Chrome    | Retail Bag   | 1 Pair |
| HA1013.PCP | 54 x 10mm | Polished Chrome | Retail Bag   | 1 Pair |