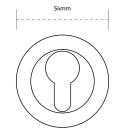

## **Euro Profile Escutcheons**

Satin Chrome

Polished Chrome

Satin Stainless Steel

SPÄRKA Euro Profile Escutcheons are designed to compliment the SPÄRKA range of door handles and are for use in conjunction with euro profile cylinders.

Available in a satin chrome, polished chrome and satin stainless steel finish, supplied as a pair.

| SKU        | Size      | Finish                | Package Type | Qty    |
|------------|-----------|-----------------------|--------------|--------|
| HA1017.PCP | 54 x 10mm | Polished Chrome       | Retail Bag   | 1 Pair |
| HA1018.SCP | 54 x 10mm | Satin Chrome          | Retail Bag   | 1 Pair |
| HA1019.SSS | 54 x 10mm | Satin Stainless Steel | Retail Bag   | 1 Pair |

#### **TECHNICAL**