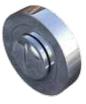

### **Bathroom Thumbturn & Release with Indicator**

Satin Chrome

Polished Chrome

Bathroom thumbturn and release with indicator, ideal for commercial and domestic use.

Available in a satin chrome or polished chrome finish, supplied as a pair.

| SKU        | Size      | Finish          | Package Type | Qty    |
|------------|-----------|-----------------|--------------|--------|
| HA1013.SCP | 54 x 10mm | Satin Chrome    | Retail Bag   | 1 Pair |
| HA1013.PCP | 54 x 10mm | Polished Chrome | Retail Bag   | 1 Pair |