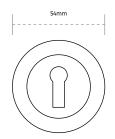

# **Keyhole Escutcheons**

Satin Chrome

Polished Chrome

Satin Stainless Steel

Keyhole escutcheons, ideal for commercial and domestic use.

Available in a satin chrome, polished chrome and satin stainless steel finish, supplied as a pair.

| SKU        | Size      | Finish                | Package Type | Qty    |
|------------|-----------|-----------------------|--------------|--------|
| HA1012.SCP | 54 x 10mm | Satin Chrome          | Retail Bag   | 1 Pair |
| HA1012.PCP | 54 x 10mm | Polished Chrome       | Retail Bag   | 1 Pair |
| HA1020.SSS | 54 x 10mm | Satin Stainless Steel | Retail Bag   | 1 Pair |