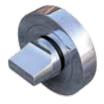

## **Euro Profile Escutcheons**

Satin Chrome

Polished Chrome

Satin Stainless Steel

SPÄRKA Euro Profile Escutcheons are designed to compliment the SPÄRKA range of door handles and are for use in conjunction with euro profile cylinders.

Available in a satin chrome, polished chrome and satin stainless steel finish, supplied as a pair.

| SKU        | Size      | Finish                | Package Type | Qty    |
|------------|-----------|-----------------------|--------------|--------|
| HA1017.PCP | 54 x 10mm | Polished Chrome       | Retail Bag   | 1 Pair |
| HA1018.SCP | 54 x 10mm | Satin Chrome          | Retail Bag   | 1 Pair |
| HA1019.SSS | 54 x 10mm | Satin Stainless Steel | Retail Bag   | 1 Pair |