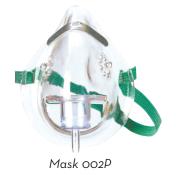

## Oxygen Mask with 7' Tubing

Transparent oxygen mask is made with 7 feet of crush resistant safety tubing to prevent occlusion of oxygen supply. Comes on both adult and pediatric sizes.

#### MASK 003 A Adult, 50/cs MASK 003 P Pediatric, 50/cs

All of our tubing is made in translucent green to be in compliance with JACO/OSHA tripping hazard recommendations.

\*Important Notice: Item numbers that display an asterisk (\*) reflect an item that will be discontinued or package change.