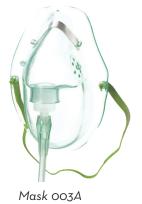

## Oxygen Mask with 7' Tubing

Transparent oxygen mask is made with 7 feet of crush resistant safety tubing to prevent occlusion of oxygen supply. Comes on both adult and pediatric sizes.

#### MASK 003 A Adult, 50/cs MASK 003 P Pediatric, 50/cs

All of our tubing is made in translucent green to be in compliance with JACO/OSHA tripping hazard recommendations.

\*Important Notice: Item numbers that display an asterisk (\*) reflect an item that will be discontinued or package change.