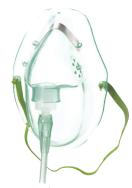

### Oxygen Mask

Transparent mask made with soft anatomical form for better fit. Wide adjustable elastic strap. Available in adult or pediatric sizes.

MASK 002A Adult, 50/cs MASK 002P Pediatric, 50/cs

| COMPARE T                   | COMPARE TO: |         |  |  |
|-----------------------------|-------------|---------|--|--|
| A Division of Drive Monecol | Hudson®     | Salter® |  |  |
| Mask 002A                   | 1040        | 8115    |  |  |
| Mask 002P                   | 1035        | 1123    |  |  |