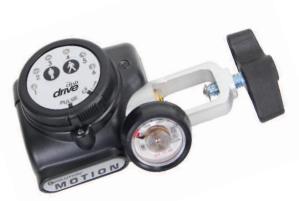

OM-900M

THE EVOLUTION™ MOTION OXYGEN CONSERVER
WILL SENSE PATIENT ACTIVITY AND TURN OXYGEN FLOW
UP AND DOWN AS NEEDED, WITHIN SECONDS

Auto-adjusting conservers are the future of oxygen therapy, optimizing both patient saturation and maximum conservation. Satisfy your patients' and referrals' wishes while decreasing your delivery costs, all with one unit.

THE EVOLUTION™ MOTION OXYGEN CONSERVER WILL SENSE PATIENT ACTIVITY AND TURN OXYGEN UP AND DOWN AS NEEDED WITHIN SECONDS.