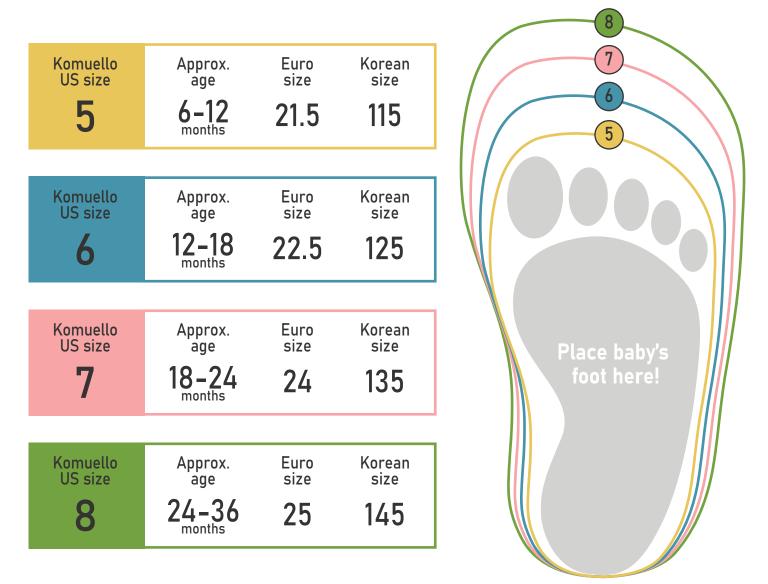

## Baby Shoe Size Guide

- 3) Place this sheet on the floor, and have your baby stand on top placing the right foot on the below diagram.
- 4) Determine the size of shoes by selecting the next larger outline over the baby's foot size. (\*Please allow a min. 3-4 mm (½-¼ in) of extra space from the big toe to the shoe diagram line.)

(\*Confirm correct scale by checking with a ruler.)

- 1) Print this sheet on Letter Size (8.5" x 11") paper - in 'actual size' (100% scale).
- 2) Confirm that the sheet has been printed in the correct scale by checking with the above ruler.
- Place this sheet on the floor, and have your baby stand on top placing the right foot on the below diagram.
- 4) Determine the size of shoes by selecting the next larger outline over the baby's foot size.
  (\*Please allow a min. 3-4 mm (1/8-1/4 in) of extra space from the big toe to the shoe diagram line.)

12 11 10 Place baby's foot here!