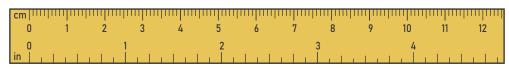

## Printable Chart

- 1) Print this sheet on Letter Size (8.5" x 11") paper in 'actual size' (100% scale).
- 2) Confirm that the sheet has been printed in the correct scale by checking the below with a ruler.

- 3) Place this sheet on the floor, and have your baby stand on top placing the right foot on the below diagram.
- 4) Determine the size of shoes by selecting the next larger outline over the baby's foot size. (\*Please allow a min. 3-4 mm (½-¼ in) of extra space from the big toe to the shoe diagram line.)

## **Printable Chart**

| С | m | Ш | Ш   | Ш | ШП | IIII | ηш | ηп | пп | ηΠ | ШΠ | пη | ш | Ш | Ш | пш  | Π | пη | пη | Ш | ш   | Ш | Ш   | ηш | ЩШ | ηπ | прп | ηш | Π |
|---|---|---|-----|---|----|------|----|----|----|----|----|----|---|---|---|-----|---|----|----|---|-----|---|-----|----|----|----|-----|----|---|
|   | 0 |   | 1   |   |    | 2    |    | 3  |    | 4  |    | 5  |   |   | 6 |     | 7 |    | 8  |   |     | 9 |     | 10 |    | 11 |     | 12 |   |
|   | 0 |   |     |   |    |      | 1  |    |    |    |    | 2  |   |   |   |     |   | 3  | }  |   |     |   |     | 4  |    |    |     |    |   |
| i | n |   | 1 i |   | 11 |      |    |    |    |    |    |    |   |   | 1 | L i |   |    |    |   | L L |   | L i |    |    |    | 1 1 |    |   |

(\*Confirm correct scale by checking with a ruler.)

- 1) Print this sheet on Letter Size (8.5" x 11") paper - in 'actual size' (100% scale).
- 2) Confirm that the sheet has been printed in the correct scale by checking with the above ruler.
- Place this sheet on the floor, and have your baby stand on top placing the right foot on the below diagram.
- 4) Determine the size of shoes by selecting the next larger outline over the baby's foot size.
  (\*Please allow a min. 3-4 mm (1/8-1/4 in) of extra space from the big toe to the shoe diagram line.)