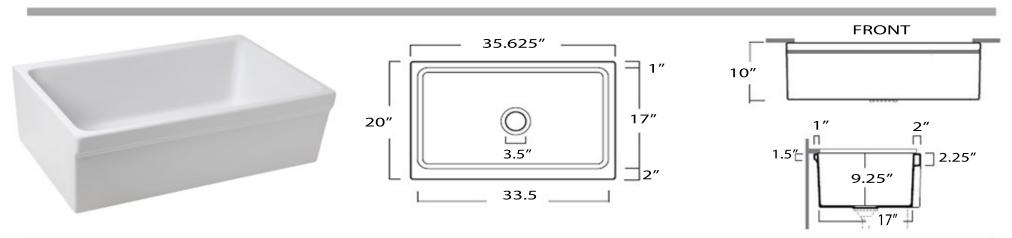

## MODEL: Yarmouth-36W

| Overall Dimensions                    | Interior Bowl Opening | Apron Height | Bowl Depth | Drain Dimensions |
|---------------------------------------|-----------------------|--------------|------------|------------------|
| 35.625" x 20" top<br>35" x 17" bottom | 33.5″ x 17″           | 10″          | 9.25″      | 3.5" Opening     |

Features

- (Nominal Dimensions\*) Actual Dimensions may vary by 1/4"
- Template Not included
- Custom Cabinet Required
- Very Heavy 2 Person lift Recommended
- Premium Fireclay Sink with Decorative Apron
- 9.25" Depth Bowl
- Made in Italy
- Bowl tapers approx. 2" to bottom
- Bottom is 7/8" thick and may require an extended flang