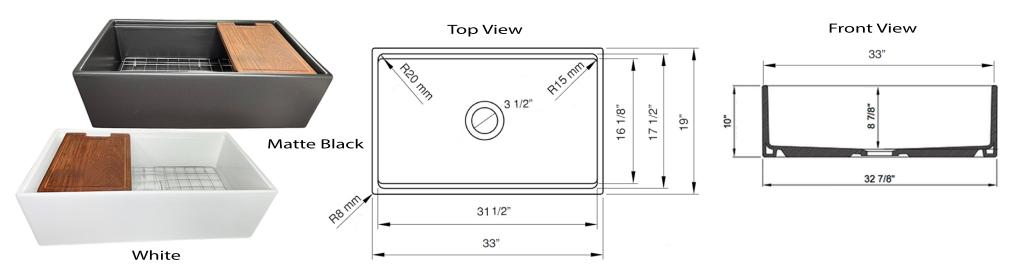

## Model: T-PS33W/T-PS33MB (Matte Black)

| Overall Dimensions | Interior Bowl - Basin  | Apron Height | Bowl Depth      | Drain Dimensions |
|--------------------|------------------------|--------------|-----------------|------------------|
| 33″ x 19″ x 10″    | 31.5″ x 17.5″ x 8.875″ | 10″          | 8.875″ at drain | 3.5" Opening     |