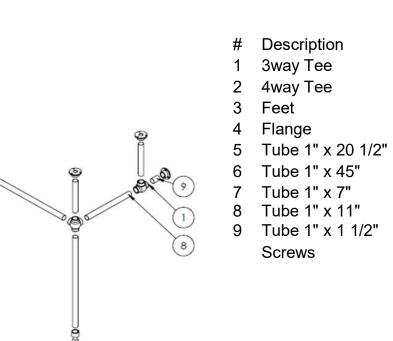

#### **Product Code**

3930 0001S -0001F, -0001G

### **FEATURES**

Stainless Steel 304 Stainless Steel Finish 0001S Matte Black Finish 0001F Brushed Gold Finish 0001G