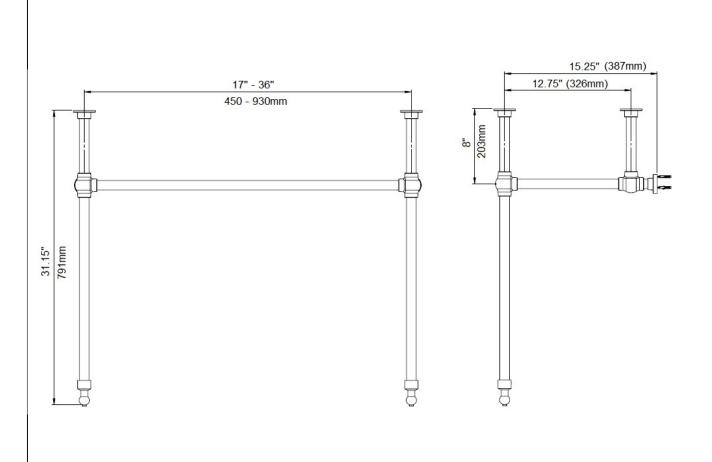

### DIMENSIONS

Length: 17" to 48" (450 to 1015mm) Width: 9" to 15.25" (230 to 387mm) Height: 12" to 31.15" (305 to 791mm)

**IMPORTANT**: These measurements are subject to change or cancelation. No responsibility is assuemed for use of superseded or voided pages. Bocchi reserves the right to make revisions without notice to product specification.