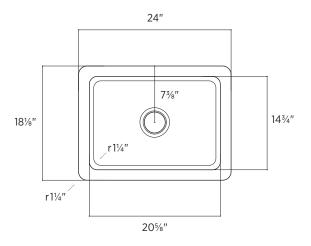

## Overall\*

24" x 18%" x 9%"

### Bowl\*

205%" x 1434" x 9"

## Drain

Ø 3½"

Fine fireclay Glossy white enamel Scratch resistant

Non-porous, hygienic, and easy to clean

Center drain position

Waste disposal unit compatible

3 Year Warranty

\* Due to the nature of fine fireclay products, the given dimensions can vary. We recommend that the cabinet maker cuts the countertop only after having measured the sink. Please make sure the structure can support the weight of a sink full of water. While Piralla endeavors to provide accurate information, all dimensions are nominal, cannot be guaranteed, and are subject to change.