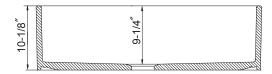

# Fire Clay Apron Front Large Single Bowl

**Model** PTG-3600 WH - White PTG-3600 BQ - Biscuit

FEATURES PTG-3600

- Apron Front Installation
- Non-porous glossy surface
- 9-1/4" depth
- 3-1/2" drain opening
- Chip, crack and scratch resistant
- 2 distinctive colors
- Requires Custom Cabinet
- Supplied with fasteners and instructions
- No cut out template is supplied as each sink dimension will vary due to the nature of fireclay manufacturing process.
- Lifetime Limited Warranty