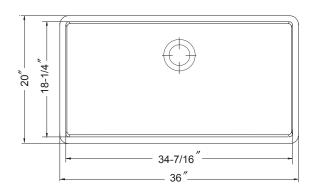

#### White Biscuit

Color variations possible due to printing constraints.

| OVERALL DIMENSIONS | EACH BOWL          | PACKAGING* | WEIGHT*      |
|--------------------|--------------------|------------|--------------|
| 36" x 20"          | 34-7/16" x 18-1/4" | 1/10 pcs.  | 150/1540lbs. |