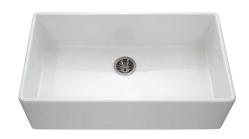

# Fire Clay Apron Front Large Single Bowl

**Model** PTG-3600 WH - White PTG-3600 BQ - Biscuit

FEATURES PTG-3600

- Apron Front Installation
- Non-porous glossy surface
- 9-1/4" depth
- 3-1/2" drain opening
- Chip, crack and scratch resistant
- 2 distinctive colors
- Requires Custom Cabinet
- Supplied with fasteners and instructions
- No cut out template is supplied as each sink dimension will vary due to the nature of fireclay manufacturing process.
- Lifetime Limited Warranty

#### White Biscuit

Color variations possible due to printing constraints.

| OVERALL DIMENSIONS | EACH BOWL          | PACKAGING* | WEIGHT*      |
|--------------------|--------------------|------------|--------------|
| 36" x 20"          | 34-7/16" x 18-1/4" | 1/10 pcs.  | 150/1540lbs. |