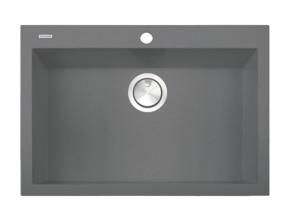

## **Plymouth Collection**

27" Dualmount Granite Composite Kitchen Sink

model:

PR2720-DM-TI

www.NantucketSinksUSA.com info@nantucketsinksusa.com

| OVERALL DIMENSIONS | INTERIOR BOWL | INTERIOR DEPTH | EXTERIOR HEIGHT | DRAIN DIMENSIONS |
|--------------------|---------------|----------------|-----------------|------------------|
| 27.1875" x19.875"  | 25" x 15.625" | 7.875"         | 8.25"           | 3.5"             |

## **FEATURES:**

- Premium granite composite kitchen sink
- 80% Stone Content
- Scratch resistant/Heat resistant to over 560°degrees Fahrenheit
- Limited manufacturer's warranty
- Made in Italy
- Material is sound absorbing and stain-resistant
- Without overflow
- 1 faucet hole -4 additional pre-scored holes (underside of deck)
- Template included
- Drain is not inculded with sink