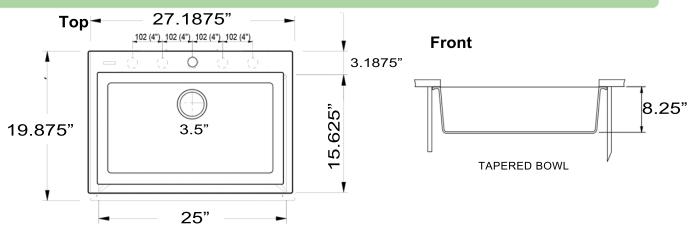

## **Plymouth Collection**

27" Dualmount Granite Composite Kitchen Sink

model:

PR2720-DM-TI

www.NantucketSinksUSA.com info@nantucketsinksusa.com

| OVERALL DIMENSIONS | INTERIOR BOWL | INTERIOR DEPTH | EXTERIOR HEIGHT | DRAIN DIMENSIONS |
|--------------------|---------------|----------------|-----------------|------------------|
| 27.1875" x19.875"  | 25" x 15.625" | 7.875"         | 8.25"           | 3.5"             |