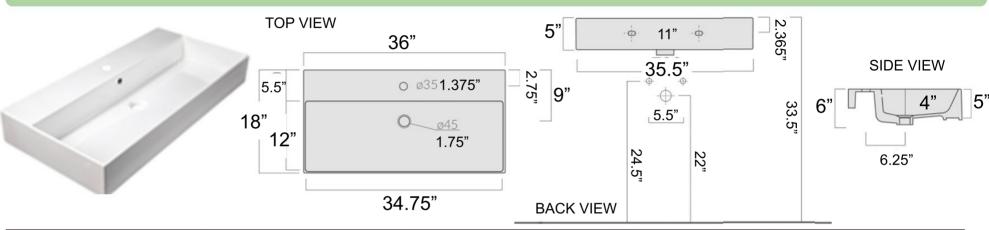

## **Newport Collection**

Genuine Fireclay Wallmount/Consolemount Bath Sink

model: NS-NPCS36W

www.NantucketSinksUSA.com
¬dinfo@nantucketsinksusa.com

| OVERALL DIMENSIONS | INTERIOR BOWL | EXTERIOR SIDE WALL HEIGHT | INTERIOR DEPTH | DRAIN OPENING |
|--------------------|---------------|---------------------------|----------------|---------------|
| 36" x 18" x 6"     | 34.75" x 12"  | 5"                        | 4"             | 1.75"         |

## **Features**

- · Made in Italy
- Genuine Fine Grade Fireclay
- Nominal Dimensions only actual may vary by 1/4"
- Wall-mount of Console mount
- Mounting Hardware Included
- · Drain not included with sink standard 1.75" opening with overflow required
- Single hole fauet (not included)
- Sink has overlow
- · Do not clean with abrasive cleansers
- Porcelain enamel glaze
- · Limited warranty for manufacturer's defects only