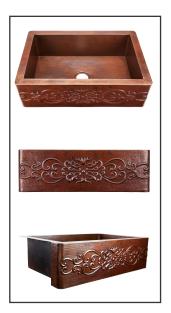

## Kahlo Aged Copper I (Kahlo Aged Copper 2-5)

(Formally Custom Toscana)

Item: 2KS-AD-1,2,3,4,5

- Rectangular hand hammered aged copper 14 gauge
- Easy to clean and maintain
- Sound dampening panels and coating to reduce noise
- Rigorously tested to ensure no puddling or leaking
- Coordinating drain available
- Limited Lifetime Warranty