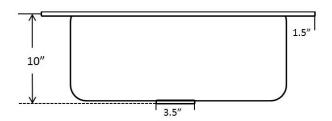

Dimensions: Outer 33" x 22", 10" depth Inner 30" x 19", 10" depth

For more information scan our QR code.

- iPhone open camera and hover over code click on pop-up and it will redirect you
- Andriod download QR app Lighting QR and follow instructions