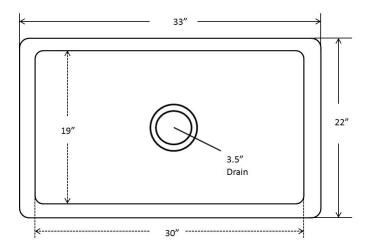

Dimensions: Outer 33" x 22", 10" depth Inner 30" x 19", 10" depth

For more information scan our QR code.

- iPhone open camera and hover over code click on pop-up and it will redirect you
- Andriod download QR app Lighting QR and follow instructions