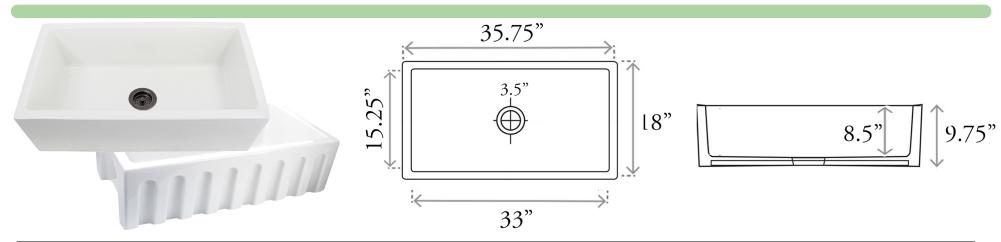

## **Island Collection**

Single Bowl Fireclay Apron Farmsink

model: ISFCW36X18SO

www.NantucketSinksUSA.com info@nantucketsinksusa.com

| OVERALL DIMENSIONS | INTERIOR BOWL | EXTERIOR HEIGHT | BOWL DEPTH | DRAIN OPENINGS |
|--------------------|---------------|-----------------|------------|----------------|
| 35.75" x 18"       | 33" x 15.25"  | 9.75"           | 8.5"       | 3.5"           |