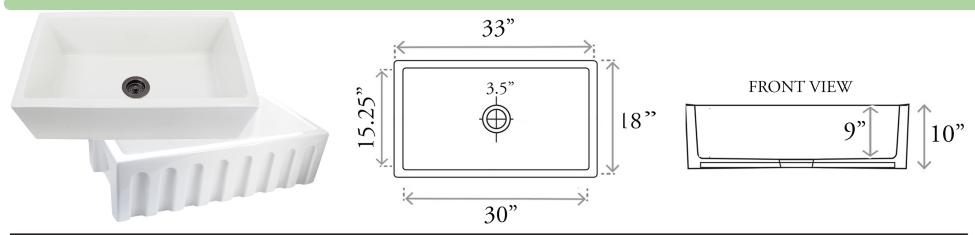

## **Island Collection**

Single Bowl Fireclay Apron Farmsink

model: ISFCW33X18SO

www.NantucketSinksUSA.com info@nantucketsinksusa.com

| OVERALL DIMENSIONS | INTERIOR BOWL | EXTERIOR HEIGHT | BOWL DEPTH | DRAIN OPENINGS |
|--------------------|---------------|-----------------|------------|----------------|
| 33" x 18"          | 30" x 15.25"  | 10"             | 9"         | 3.5"           |