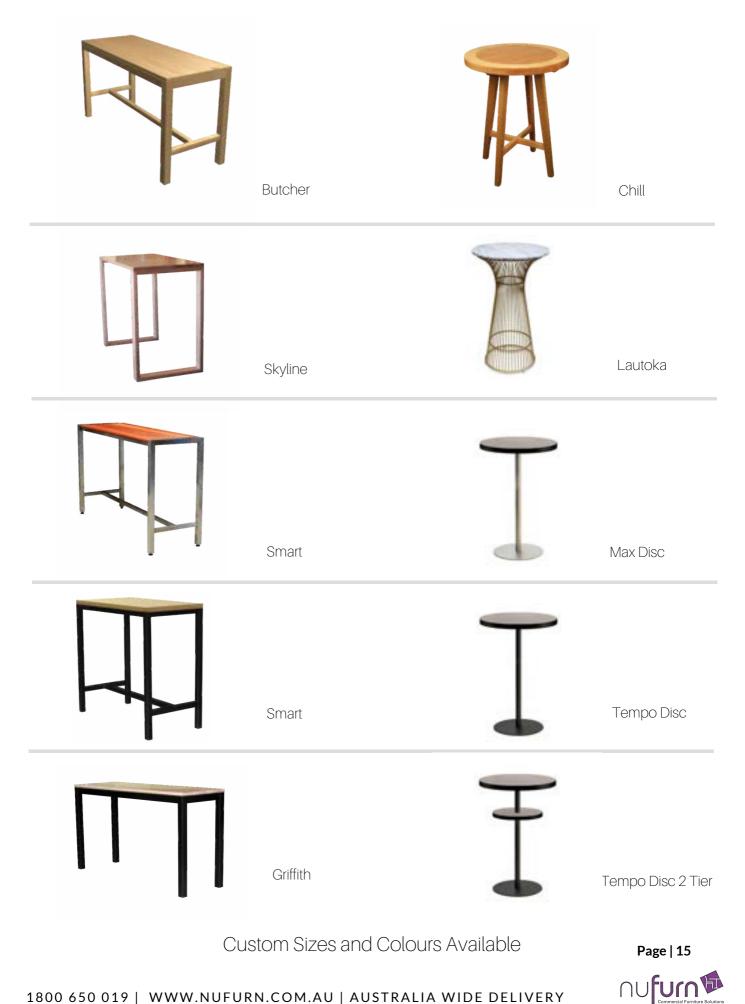

### 2. Select Base Style

4 Leg Round

4 Leg Square

Disc

5 Star w Castors

5 Star

Dome with Castors

All base heights and widths are custom made to suit