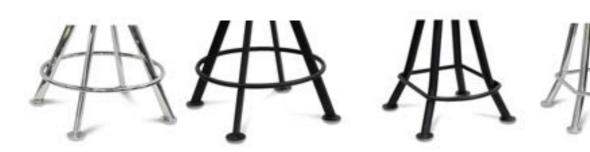

### 2. Select Base Style

4 Leg Round

4 Leg Square

Disc

5 Star w Castors

5 Star

Dome with Castors

All base heights and widths are custom made to suit