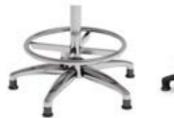

### 2. Select Base Style

4 Leg Round

4 Leg Square

Disc

5 Star w Castors

5 Star

Dome with Castors

All base heights and widths are custom made to suit