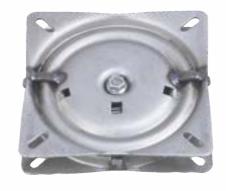

### 2. Select Base Style

4 Leg Round

4 Leg Square

Disc

5 Star w Castors

5 Star

Dome with Castors

All base heights and widths are custom made to suit