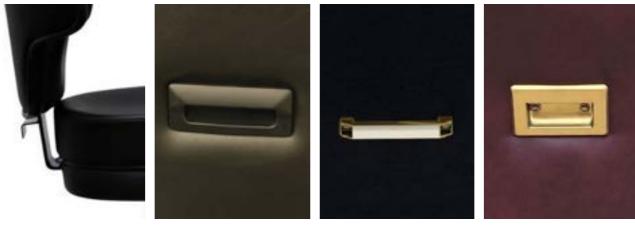

### 3. Select Mechanism & Handle

Nufurn only used Trendler <sup>™</sup> Heavy Duty Mechanisms. 5 Year Commercial Warranty Choose from the below 4 options:

NF990200 – Trendler 360° return – Flat NF990201 – Trendler 360° return - 3° Tilt NF990202 – Trendler 180° return – Flat NF990203 – Trendler 180° return - 3° Tilt

If you are not sure which mechanism is best for your stool, please speak with one of our gaming experts

Gas Lift - Adjustable Seat Height 3 Year Commercial Warranty

External on J bar

Recessed on Back Rest

External on Back Rest

Deep Recessed on Back Rest