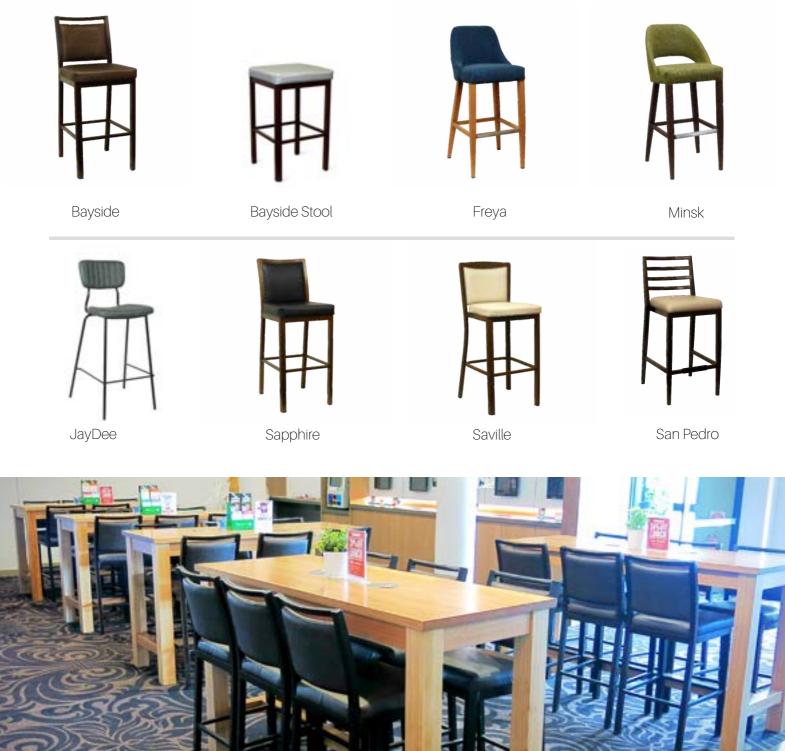

# Nufurn Bar & TAB Stools

### Wood Look Aluminium

- Fully welded aluminium frames
- Realistic wood look finishes

- High density commercial foams
- Custom design service
- 12 Year Commercial Warranty