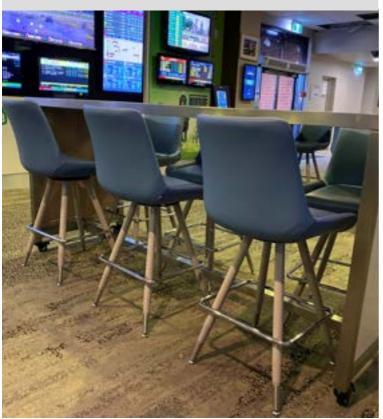

NF990201 – Trendler 360° return - 3° Tilt NF990202 – Trendler 180° return – Flat NF990203 – Trendler 180° return - 3° Tilt

If you are not sure which mechanism is best for your stool, please speak with one of our gaming experts





Gas Lift - Adjustable Seat Height 3 Year Commercial Warranty



External on J bar

Recessed on Back Rest

External on Back Rest

Deep Recessed on Back Rest



### 4. Make it Uniquely Yours









Farbics/Cryptons

Vinyls

Leathers

Specify Your Own

Extensive Range of Commercial Grade Material Available Specify Your Own or Let Nufurn Guide You



Buttoning

**Contrast Stitching** 

**PVC** Trimming

Embroidery

Review Your Gaming Stool Requirements and Finalise to Your Complete **Specifications** 



Shoalhaven Heads - Eldorado



Lassiters Casino - Sarava







# 

Burwood RSL - Ventura with Arms





Eastlakes Football - Duci



Club Burwood - Ventura

### Wynnum Manly Workers - High Clover



Dudley Hotel - Clover





Coogee Bay Hotel - Helix





# Nufurn Bar & TAB Stools





### Wood Look Aluminium

- Fully welded aluminium frames
- Realistic wood look finishes

- High density commercial foams
- Custom design service
- 12 Year Commercial Warranty



## Nufurn Dry Bars









### ASK US ABOUT OUR CONTRACT HOSPITALITY AND FUNCTION CATALOGUES

www.nufurn.com.au

customer.service@nufurn.com.au

freecall 1800 650 019