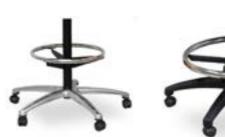

### 2. Select Base Style

4 Leg Round

4 Leg Square

Disc

5 Star w Castors

5 Star

Dome with Castors

All base heights and widths are custom made to suit