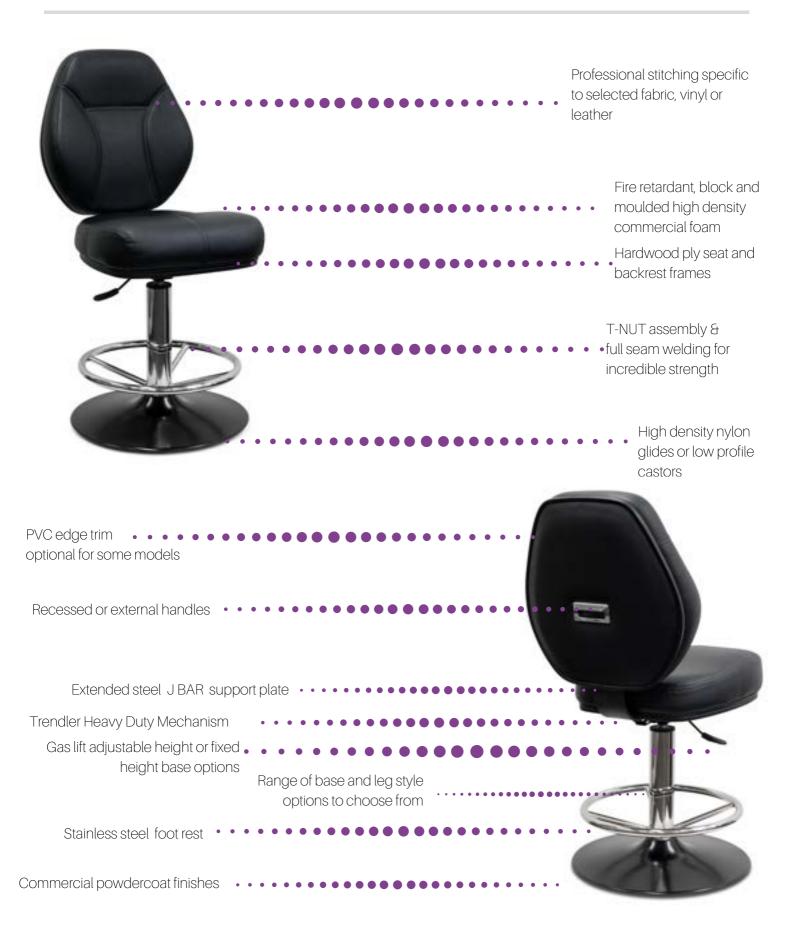

### **COMFORT WITH CONFIDENCE**

Page | 03

Enquire About Our Gaming Stools Today! 1800 650 019 www.nufurn.com.au

### 3. Select Mechanism & Handle

Nufurn only used Trendler <sup>™</sup> Heavy Duty Mechanisms. 5 Year Commercial Warranty Choose from the below 4 options:

NF990200 – Trendler 360° return – Flat NF990201 – Trendler 360° return - 3° Tilt NF990202 – Trendler 180° return – Flat NF990203 – Trendler 180° return - 3° Tilt

If you are not sure which mechanism is best for your stool, please speak with one of our gaming experts

Gas Lift - Adjustable Seat Height 3 Year Commercial Warranty

External on J bar

Recessed on Back Rest

External on Back Rest

Deep Recessed on Back Rest