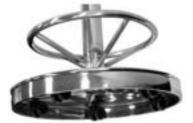

### 2. Select Base Style

4 Leg Round

4 Leg Square

Disc

5 Star w Castors

5 Star

Dome with Castors

All base heights and widths are custom made to suit