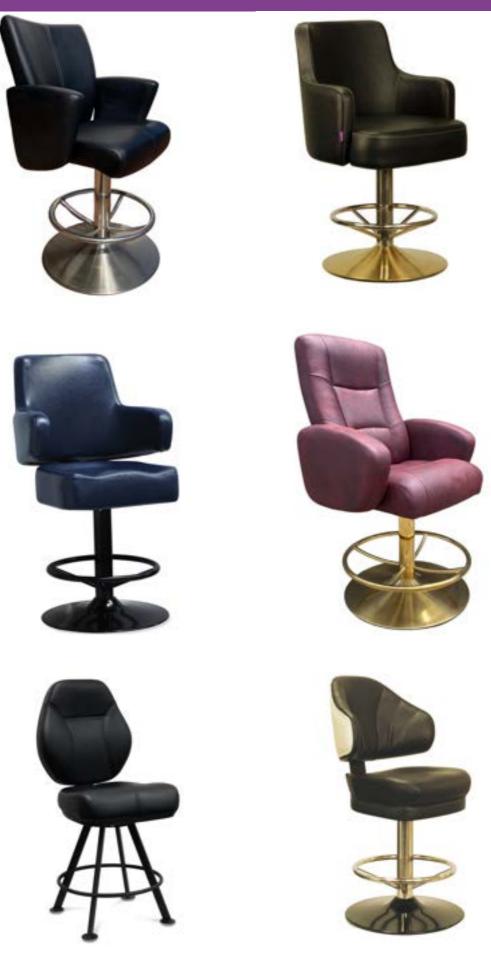

## 1. Select Seat Style

|                                                          |          | <image/>                                         |
|----------------------------------------------------------|----------|--------------------------------------------------|
|                                                          |          |                                                  |
| Avere                                                    | Merrit   | Ventura                                          |
|                                                          | <image/> | <image/> <text><text><text></text></text></text> |
| 00 650 019   WWW.NUFURN.COM.AU   AUSTRALIA WIDE DELIVERY |          |                                                  |

### 1. Select Seat Style

Executive

Nevada

Mandalay

Helix

Bellagio