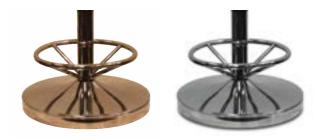

### 2. Select Base Style

4 Leg Round

4 Leg Square

Disc

5 Star w Castors

5 Star

Dome with Castors

All base heights and widths are custom made to suit