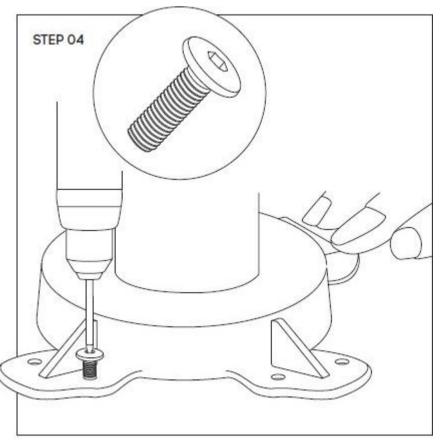

### Assembly Instructions

# **COMPACT LAMINATE TABLE TOPS**

Drill by Hand Method

Take extra precaution – Do not drill through the table top.

Insert M6 flat bottomed bolts with washers