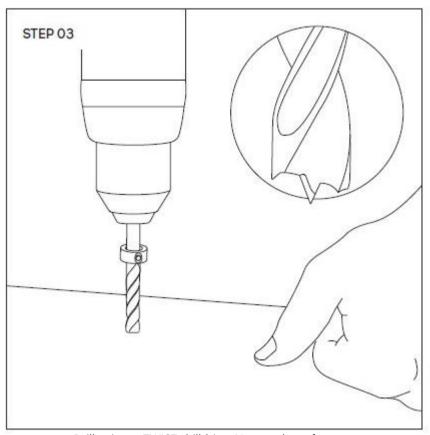

# **COMPACT LAMINATE TABLE TOPS**

Drill by Hand Method

Take extra precaution – Do not drill through the table top.

Insert M6 flat bottomed bolts with washers