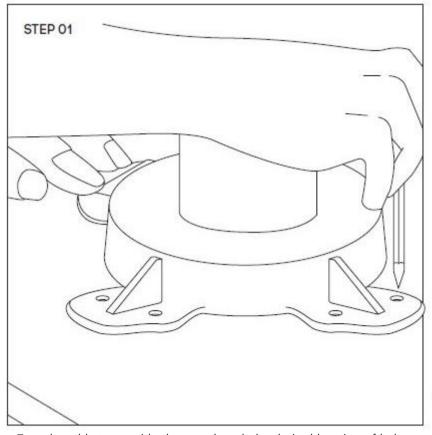

# **COMPACT LAMINATE TABLE TOPS**

Drill by Hand Method

Use a STEP COLLAR of similar tool to control the maximum hole depth (10mm).