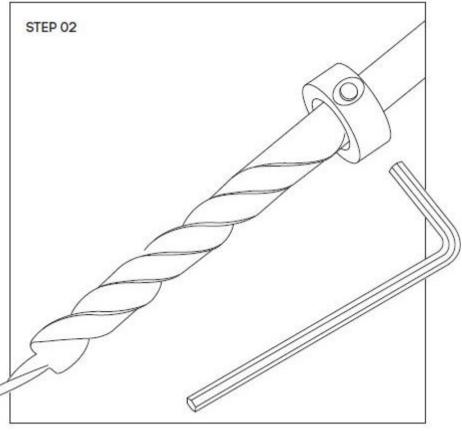

#### **IMPORTANT NOTES:**

- The maximum hole depth is 10mm.
- Use M6 Flat Tipped Bolts (Not Screws).
- An M6 Bolt is 6mm Dia. (Therefore 5mm Dia Hole is recommended).
- A fixed top table requires a minimum of 4 screws.
- A flip top table requires a minimum of 8 screws.

#### **TOOLS REQUIRED**:

Power screwdriver

2 persons required for installation