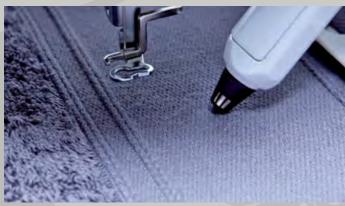

#### **ESSENCE VE2300 EMBROIDERY MACHINE**

- ▶ 318 built-in embroidery designs including 13 bobbin work designs, 17 embroidery fonts (12 Alphabet, 2 Cyrillic, 3 Japanese embroidery fonts) and 140 frame pattern combinations
- ▶ V-Sonic pen for embroidery: Ultrasonic sensing provides embroidery positioning and angle rotation with a simple touch

#### V-Sonic pen for embroidery

Ultrasonic sensing provides embroidery positioning and angle rotation with a simple touch.

- ▶ **Built-in USB port:** Connect to a computer for importing and exporting designs or performing machine updates. Use the second port to import and export designs from a memory stick
- ► Large embroidery area: The space to create with a maximum embroidery field of 300 x 200mm; two embroidery frames are included; 300 x 200mm and 180 x 130mm