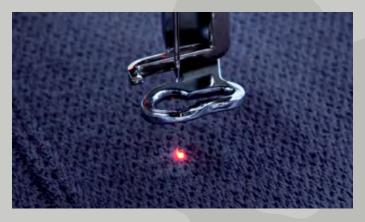

- ▶ Large 7" LCD touch screen display: See up to 260,000 colours with little or no on-screen colour shifting; view on-screen tutorials, and control the machine with the large, intuitive icons
- ▶ Up to 1,050 stitches per minute: Create more works of art in less time
- ▶ **Ultra bright LED lighting:** No more task lights needed, surround the work area with 10″ of bright and adjustable lighting
- ▶ **Droplight embroidery positioning marker:** The LED pointer shows the needle drop position with pinpoint accuracy critical for embroidery

#### **Droplight Embroidery Positioning Marker**

The LED droplight shows the needle drop position with pinpoint accuracy – perfect embroidery results.