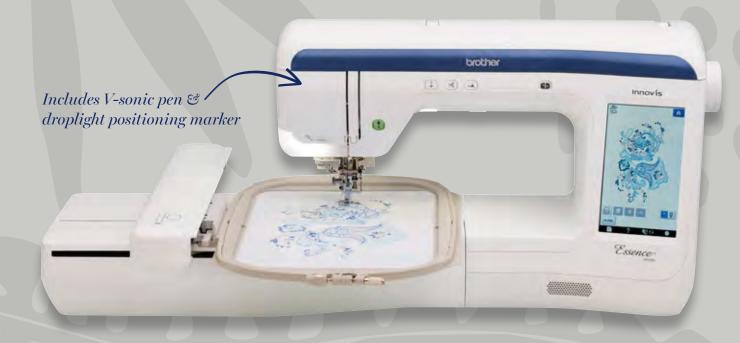

## DEDICATED EMBROIDERY

#### **ESSENCE VE2300 EMBROIDERY MACHINE**

- ▶ 318 built-in embroidery designs including 13 bobbin work designs, 17 embroidery fonts (12 Alphabet, 2 Cyrillic, 3 Japanese embroidery fonts) and 140 frame pattern combinations
- ▶ V-Sonic pen for embroidery: Ultrasonic sensing provides embroidery positioning and angle rotation with a simple touch

- ▶ Large 7" LCD touch screen display: See up to 260,000 colours with little or no on-screen colour shifting; view on-screen tutorials, and control the machine with the large, intuitive icons
- ▶ Up to 1,050 stitches per minute: Create more works of art in less time
- ▶ **Ultra bright LED lighting:** No more task lights needed, surround the work area with 10″ of bright and adjustable lighting
- ▶ **Droplight embroidery positioning marker:** The LED pointer shows the needle drop position with pinpoint accuracy critical for embroidery

Get ready to enjoy embroidery perfection with the Brother Essence VE2300.