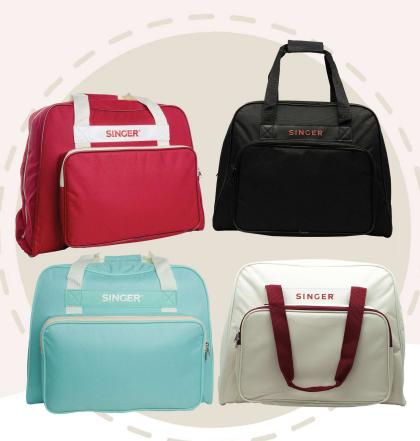

## Features:

- Safe and Dust-Free Storage
- Padded carry handles can be joined for a more secure hold
- Full zip makes it easy to get your sewing machine in and out
- Front zippered pouch for storing belongings and notions
- Available in 4 colours: Black, Brick Red, Teal and Cream
- Protects your machine when in storage and on-the-go
- Fits all SINGER machines, except the EM9305.
- Internal Bag Dimensions: L 33cm H, 46cm W, 26cm