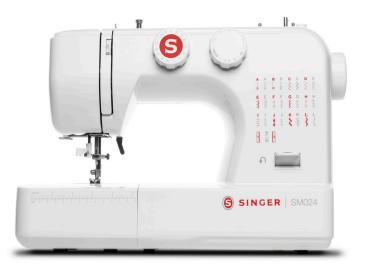

# SM024-RD

The M024 sewing machine gives you the luxury items of an expensive machine, in a compact parcel of a small machine. An automatic needle threader, twin needle and drop feed for freemotion sewing capability, the SM024 can have you sewing with a professional finish.

Hobbyists will love its fast threading and reliable stitching - whether using the 4-step buttonhole feature or the all-purpose foot and free arm to create quality hems and cuffs.

At any speed, a durable all-metal frame delivers the steady support expected in a Singer sewing machine. Stitch by stitch, the needle feeder and easy-winding front load bobbin are in full view beneath the brilliant LED lighting.

#### Features:

- 24 Built-in stitches
- 4 Step buttonhole
- Automatic needle threader
- Front loading bobbin
- Heavy duty metal frame
- Reverse operation
- Free arm design
- Drop feed
- Variable stitch length
- 1 x StayBright LED light
- Snap-on presser feet
- Twin needle function
- Automatic bobbin winding
- Built-in storage