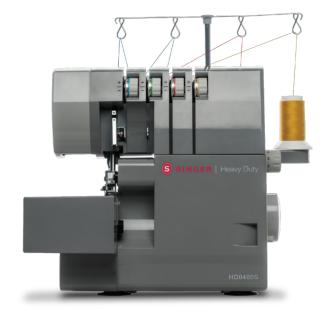

## **Overlocker- Heavy Duty HD0405S**

This overlocker is a must-have because it sews and finishes seams at the same time, while trimming away the excess seam allowance.

## **Features:**

- 1300 stitches per minute
- 4 Stitch thread capability
- Four thread overlock
- Three thread overlock
- Three thread wrapped edge
- Three thread flatlock
- Two thread rolled hem
- 60% Larger cutting knife
- Easy tension adjustment
- Twice the Light see your sewing area clearly
- · Handy free arm
- Smoother multi- speed Sewing
- Built in rolled hem plate
- Extra high presser foot lifter
- Electronic speed control
- Differential feed
- · Coloured carton
- · Heavy duty metal frame
- · Colour coded threading system