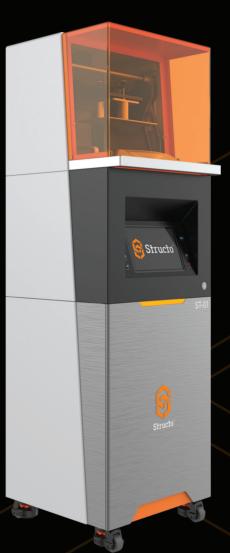

## **Production-Grade Dental Lab 3D Printer**

**ST-01** 

A MSLA-powered 3D printer for high throughput production of dental appliances in dental and orthodontic laboratories.

## The Dental Lab 3D Printer For Production

From clear aligner models to restorative models. Structo's proprietary MSLA technology enables the high throughput production dental appliances for various dental indications.

## **Technical Specifications**

PRINT TECHNOLOGY

**APPLICATIONS** 

PRINT PLATFORM SIZE (L x W x H)

FOOTPRINT (L x W x H)

**PRINTING ACCURACY** 

**Z-DIRECTION LAYER THICKNESS** 

**OVER-THE-AIR UPDATES** 

Mask Stereolithography (MSLA) 2.0

Multi Material (Dental)

221 x 129 x 200 mm

475 x 475 x 1750 mm

95% @ 100 microns

50, 100, 125, 150, 200 microns

Yes