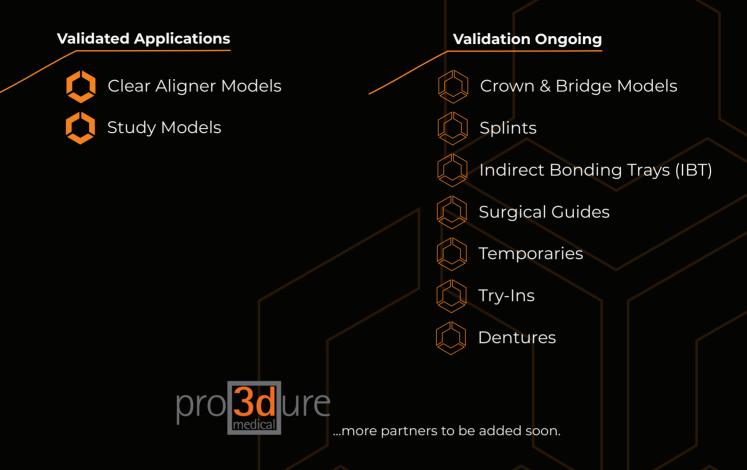

## **Production-Grade Dental Lab 3D Printer**



**ST-01** 

A MSLA-powered 3D printer for high throughput production of dental appliances in dental and orthodontic laboratories.











## The Dental Lab 3D Printer For Production

From clear aligner models to restorative models. Structo's proprietary MSLA technology enables the high throughput production dental appliances for various dental indications.



## **Technical Specifications**

PRINT TECHNOLOGY

**APPLICATIONS** 

PRINT PLATFORM SIZE (L x W x H)

FOOTPRINT (L x W x H)

**PRINTING ACCURACY** 

**Z-DIRECTION LAYER THICKNESS** 

**OVER-THE-AIR UPDATES** 

Mask Stereolithography (MSLA) 2.0

Multi Material (Dental)

221 x 129 x 200 mm

475 x 475 x 1750 mm

95% @ 100 microns

50, 100, 125, 150, 200 microns

Yes

## THE FUTURE IS PERSONALISED