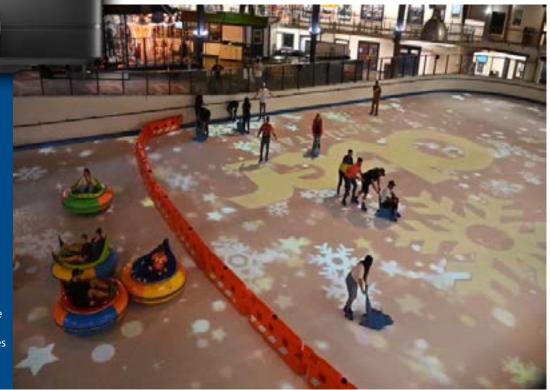

## **Challenge:**

Ober Mountain is an enclosed mall with a huge 140 x75 ft. ice rink inside that is open year-round. Recently under new ownership, their team is looking for creative ideas to bring energy to the ice rink in their indoor mall that would set them apart and engage their guests with exciting displays directly on the ice. The biggest challenge was the huge size of the ice rink which required a large blended display.

### Solution:

Luxedo was able to create one large 140'x75' display using 9 Optoma ZU920TST short throw laser projectors and edge blending them together. Using the grouping and blending technology in their software and the 9,800 lumen Optoma projectors, they were able to project directly on the ice with great brightness and image clarity. "Using our software, the Ober Mountain staff can quickly and easily theme their ice rink to anything they can imagine at the click of a button," said Gary Shaeffer, Luxedo Chief of Staff. Luxedo has had a great track record using Optoma for both their commercial and residential systems for the past two years and believe in their quality and dedication to providing high-quality projectors.

#### **Results:**

The 140' x 75' indoor ice arena is now the centerpiece of Ober Mountain's Mall – it's a great way to cool off on a sweltering summer day or put you in the holiday spirit! Using Luxedo's Projection Mapping systems along with Optoma's projectors has not only transformed the look of their ice arena, but also sets them apart and increased their overall guest engagement. "Projection mapping in the commercial space brings any surface to life," said Shaeffer. Ober Mountain Adventure Park & Ski Area offers a mountaintop of fun for visitors of all ages. With images covering their entire ice rink, they are able to use their projection system for every holiday, event, and also for advertising. Ice skating at Ober Mountain is more exciting than ever before!