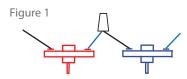

### **Specifications**

OFF Temp: 95°F +/- 5° ON Temp: 4°F lower Operation: 2A @ 24VAC

If both temperature extremes are required, simply wire sensors in series (Figure 1):