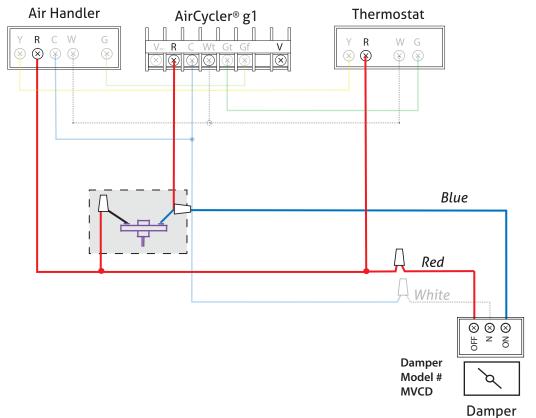

# **TempGuard™ Wiring Options**

AirCycler® g1 + TempGuard™ Wiring Diagram

### **KEY**

- R 24VAC Power
- C Common
- W Heating
- Gt Fan From Thermostat
- Gf Fan To Furnace
- V Vent
- Vnc Normal Closed Vent

  (To power spring-return
  dampers that are
  normally open)