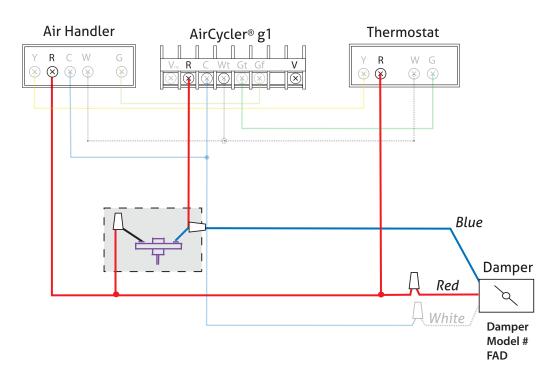

# **TempGuard™ Wiring Options**

AirCycler® g1 + TempGuard™ Wiring Diagram

### **KEY**

- R 24VAC Power
- C Common
- W Heating
- Gt Fan From Thermostat
- Gf Fan To Furnace
- V Vent
- Vnc Normal Closed Vent

  (To power spring-return
  dampers that are
  normally open)