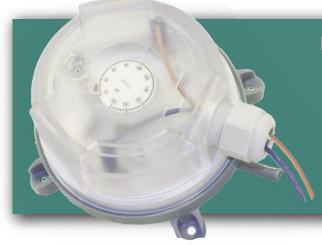

# **RangeRelief™** Rangehood Pressure Relief Control Switch

The RangeRelief<sup>™</sup> Rangehood Pressure Relief Control Switch works with any AirCycler<sup>®</sup> motorized damperbased system to provide automatic rangehood pressure relief. By simply installing the RangeRelief<sup>™</sup> Pressure Switch with the already existing motorized damper, RangeRelief will open the damper allowing make up air to enter, as soon as the rangehood is turned on.

### **Specifications**

Max Operating Pressure 10kPa

**Pressure Range** 20 ~ 200 Pa ±15%

**Operating Temperature** -40°C to 85°C

**Electrical Rating** 1.5A (0.4A) / 250V

**Mounting** Diaphragm in any vertical plane