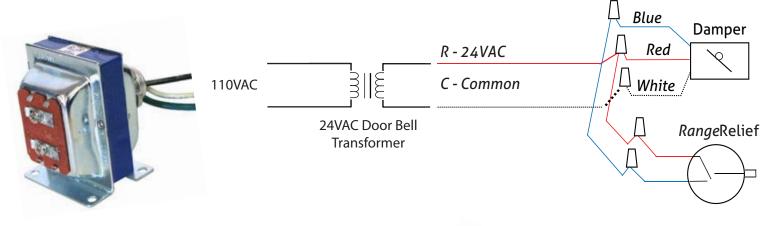

## Optional Wiring for Use Without AirCycler® Furnace Fan Controller

Typically, the *Range*Relief is installed with the full AirCycler<sup>®</sup> motorized damper-based system, which includes a motorized damper and AirCycler<sup>®</sup> furnace fan controller. The controller supplies the power to the motorized damper.

If you are installing the *Range*Relief without an AirCycler<sup>®</sup> furnace fan controller, we recommend using a doorbell transformer to power the motorized damper. See wiring diagram below.

#### **Wiring Diagram**

Purchase the RangeRelief and AirCycler® motorized damper in one convenient kit (doorbell transformers should be purchased separately)

| Part No: | Description:                                                                                                     |
|----------|------------------------------------------------------------------------------------------------------------------|
| ACRR-6   | <i>Range</i> Relief Rangehood Pressure Relief<br>Control Switch & AirCycler <sup>®</sup> 6" motorized<br>damper  |
| ACRR-4   | <i>Range</i> Relief Rangehood Pressure Relief<br>Control Switch & AirCycler® 4" motorized<br>damper              |
| ACRR-8   | <i>Range</i> Relief Rangehood Pressure Relief<br>Control Switch & AirCycler® 8" motorized<br>damper              |
| ACRR-10  | <i>Range</i> Relief Rangehood Pressure Relief<br>Control Switch & AirCycler <sup>®</sup> 10" motorized<br>damper |