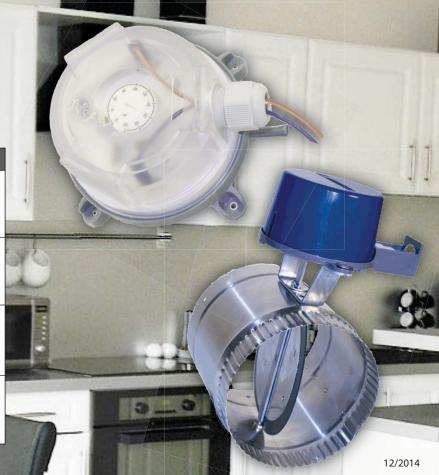

# **RangeRelief™** Rangehood Pressure Relief Control Switch

The RangeRelief<sup>™</sup> Rangehood Pressure Relief Control Switch works with any AirCycler<sup>®</sup> motorized damperbased system to provide automatic rangehood pressure relief. By simply installing the RangeRelief<sup>™</sup> Pressure Switch with the already existing motorized damper, RangeRelief will open the damper allowing make up air to enter, as soon as the rangehood is turned on.

#### **Wiring Diagram**

Purchase the RangeRelief and AirCycler® motorized damper in one convenient kit (doorbell transformers should be purchased separately)

| Part No: | Description:                                                                                                     |
|----------|------------------------------------------------------------------------------------------------------------------|
| ACRR-6   | <i>Range</i> Relief Rangehood Pressure Relief<br>Control Switch & AirCycler <sup>®</sup> 6" motorized<br>damper  |
| ACRR-4   | <i>Range</i> Relief Rangehood Pressure Relief<br>Control Switch & AirCycler® 4" motorized<br>damper              |
| ACRR-8   | <i>Range</i> Relief Rangehood Pressure Relief<br>Control Switch & AirCycler® 8" motorized<br>damper              |
| ACRR-10  | <i>Range</i> Relief Rangehood Pressure Relief<br>Control Switch & AirCycler <sup>®</sup> 10" motorized<br>damper |