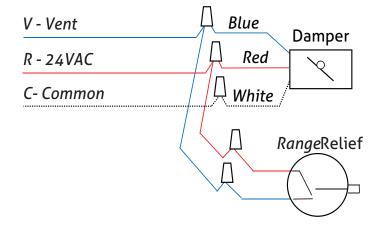

#### **Wiring Diagram**

| Part No: | Description:                                         |
|----------|------------------------------------------------------|
| ACRR     | RangeRelief Rangehood Pressure Relief Control Switch |