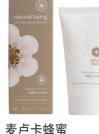

# 

活性麦卢卡蜂蜜源自本土 新西兰麦卢卡花的花蜜, 是奇迹的美容成分

一种天然的抗菌剂,是大自然的奇迹愈合剂,甚至 在欧洲和美国的医院里也 被准予用于伤口的愈合。 这个独特的新西兰愈合剂 可以紧致与舒缓,帮助修 复细胞损伤,并可以防止 导致瑕疵的细菌。

而且,由于它可以安全食用,你知道你可以将其用 在皮肤上。