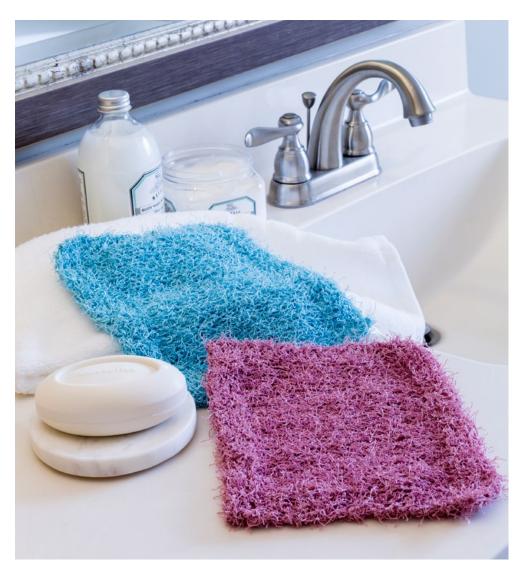

# Simple Knit Scrubby Washcloth

Choose a color that coordinates with your bathroom décor and use these knit Scrubby Washcloths at the sink or while you bathe. They are easy to wash by machine and the polyester fiber air dries quickly.

Washcloth measures approximately 8" [20.5 cm] wide x 7" [18 cm] long