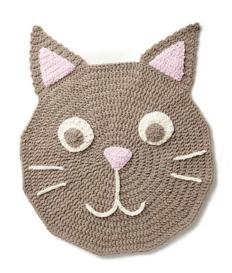

# BERNAT PURRRECT CROCHET PLAY RUG

## **MEASUREMENTS**

Approx 35" [89 cm] in diameter.

Rep last 2 rows to 3 sts.

**Next row:** Ch 1. Sc3tog. Fasten off. Sew Inner Ear to Ear as shown in picture.

## PUPIL (make 2)

With 1 strand of MC and smaller hook, ch 4.

Work from \*\* to \*\* as given for Eye. Fasten off.

Sew Pupil to Eye as shown in picture.

### **FINISHING**

Sew Eyes, Nose and Ears to Face as shown in picture.

#### Mouth

With 2 strands of A and smaller hook, ch 30. Fasten off.

With 2 strands of A and smaller hook, ch 15. Fasten off.

Sew longer chain to Face, starting at tip of Nose and curving up to form Mouth. Sew shorter chain to form other side of Mouth.

## Whiskers (make 4)

With 2 strands of A and smaller hook, ch 12. Fasten off.

Sew 2 Whiskers on either side of face as shown in picture.