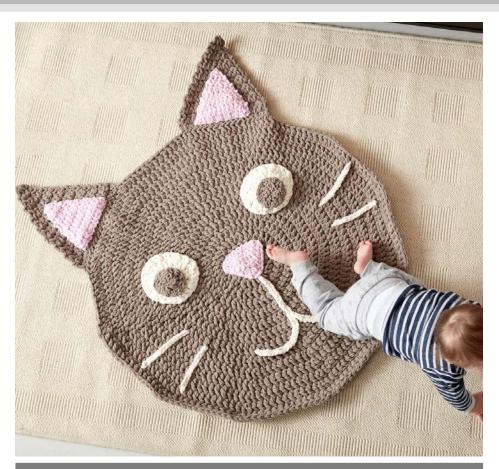

# BERNAT PURRRECT CROCHET PLAY RUG

## **MEASUREMENTS**

Approx 35" [89 cm] in diameter.

### **FINISHING**

Sew Eyes, Nose and Ears to Face as shown in picture.

#### Mouth

With 2 strands of A and smaller hook, ch 30. Fasten off.

With 2 strands of A and smaller hook, ch 15. Fasten off.

Sew longer chain to Face, starting at tip of Nose and curving up to form Mouth. Sew shorter chain to form other side of Mouth.

## Whiskers (make 4)

With 2 strands of A and smaller hook, ch 12. Fasten off.

Sew 2 Whiskers on either side of face as shown in picture.