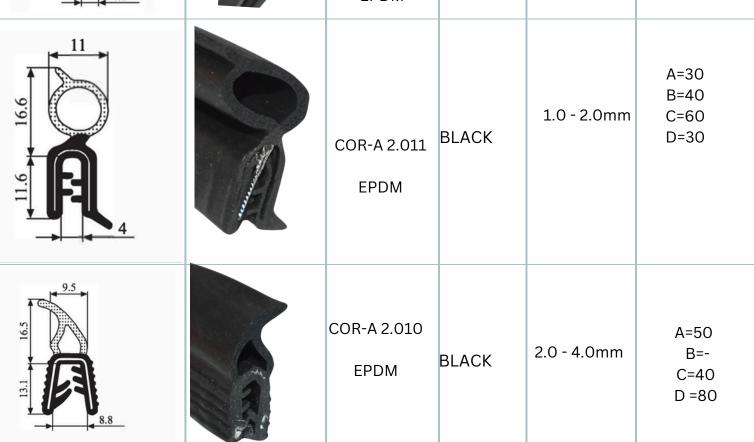

ALL SUPPLIED IN COILS OF 50M IN LENGTH

CUT CONTINUOUS LENGTHS ARE SUPPLIED FROM 1M

| 21.5mm<br>110.7mm  | IMAGE<br>ON REQUEST | COR 2263            | BLACK | 1 - 3MM      | PLEASE SEE<br>DRAWING FOR<br>DIMENSIONS |
|--------------------|---------------------|---------------------|-------|--------------|-----------------------------------------|
| 22.4<br>981<br>5.6 |                     | COR 2.059<br>EPDM   | BLACK | 2.5 - 4.0 mm | A= -<br>B=-<br>C=120<br>D=80            |
| 81 911 4.1         |                     | COR-A 2.052<br>EPDM | BLACK | 1.0 - 3.0 mm | A=80<br>B= 180<br>C=40<br>D =40         |
| 11.6               |                     | COR-A 2.011<br>EPDM | BLACK | 1.0 - 2.0mm  | A=30<br>B=40<br>C=60<br>D=30            |
| 9.5                |                     |                     |       |              |                                         |