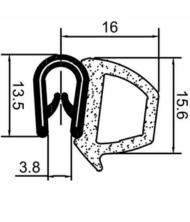

COR 2370 PVC BLACK

CK 2-4 MM PANEL

PLEASE SEE DRAWING FOR DIMENSIONS

COR 116 PVC BLACK

1-3MM PANEL

PLEASE SEE ANEL DRAWING FOR DIMENSIONS

| DRAWING 6      | GRAPHIC R           | REFERENCE C                                       | OLOUR      | GRIP<br>RANGE    | DIMENSIONS                              |
|----------------|---------------------|---------------------------------------------------|------------|------------------|-----------------------------------------|
| 13.7           |                     | COR 2416  EPDM RUBBER/ EPDM SPONGE/ STEEL CARRIER | 1<br>BLACK | L-3MM PANEL      | PLEASE SEE<br>DRAWING FOR<br>DIMENSIONS |
| 2.0-3.0mm      | TE CO               | COR 2261  EPDM RUBBER/ EPDM SPONGE/ STEEL CARRIER | BLACK      | 2-4 MM<br>PANEL  | PLEASE SEE<br>DRAWING FOR<br>DIMENSIONS |
| 20.2mm         |                     | COR 2218  EPDM RUBBER/ EPDM SPONGE/ STEEL CARRIER | BLACK      | 4-6 MM<br>PANEL  | PLEASE SEE<br>DRAWING FOR<br>DIMENSIONS |
| 15mm<br>14.5mm | IMAGE<br>ON REQUEST | COR 2209  PVC EPDM BUBBLE STEEL REINFORCEMENT     |            | 1-3MM PANEL      | PLEASE SEE<br>DRAWING FOR<br>DIMENSIONS |
| 21.3mm         | IMAGE<br>ON REQUEST | COR 2208  PVC/ EPDM SPONGE/ STEEL CARRIER         | BLACK      | 2.5-4MM<br>PANEL | PLEASE SEE<br>DRAWING FOR<br>DIMENSIONS |

| DRAWING           | GRAPHIC R | EFERENCE (                                        | COLOUR | GRIP<br>RANGE | DIMENSIONS<br>/BEND<br>RADIUS           |
|-------------------|-----------|---------------------------------------------------|--------|---------------|-----------------------------------------|
| 12mm<br>2.0-3.0mm |           | COR 2008  EPDM RUBBER/ EPDM SPONGE/ STEEL CARRIER | BLACK  | 2-4 MM PANEL  | PLEASE SEE<br>DRAWING FOR<br>DIMENSIONS |
| 10mm              |           | COR 1959  PVC/ EPDM SPONGE STEEL CARRIER          |        | 1-2 MM PANEL  | PLEASE SEE<br>DRAWING FOR<br>DIMENSIONS |
| 17                |           | COR 115  EPDM/ EPDM SPONGE STEEL CARRIER          |        | 2-3 MM PANEL  | PLEASE SEE<br>DRAWING FOR<br>DIMENSIONS |
| 6.9±0.7<br>11±1.3 |           | COR 1.001  EPDM EPDM SPONGE STEEL CARRIER         |        | 1.0 - 2.0mm   | A=30<br>B=40<br>C=60<br>D=30            |
| 26.9              |           | COR 2439  EPDM EPDM SPONGE STEEL CARRIER          |        | 3.0 - 5.0 mm  | A= 120<br>B= 80<br>C= - D= -            |