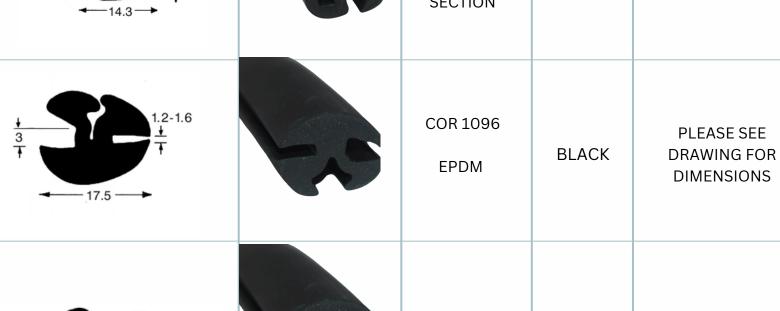

## ABOUT CLAYTONRITE GLAZING SEALS

ALL SUPPLIED IN COILS OF 50M IN LENGTH

CUT CONTINUOUS LENGTHS ARE SUPPLIED FROM 1M

| DRAWING                 | GRAPHIC | REFERENCE                                               | COLOUR | DIMENSIONS                              |
|-------------------------|---------|---------------------------------------------------------|--------|-----------------------------------------|
| 4-5<br>T 13.8           |         | COR 884 4.5MM EPDM S SHAPED RUBBER SECTION GLAZING SEAL | BLACK  | PLEASE SEE<br>DRAWING FOR<br>DIMENSIONS |
| 2-3<br>5-6<br>T<br>19.1 |         | COR 884-6<br>EPDM<br>S SHAPED<br>RUBBER<br>SECTION      | BLACK  | PLEASE SEE<br>DRAWING FOR<br>DIMENSIONS |
| 1.2-1.6<br>†            |         | COR 1096<br>EPDM                                        | BLACK  | PLEASE SEE<br>DRAWING FOR               |