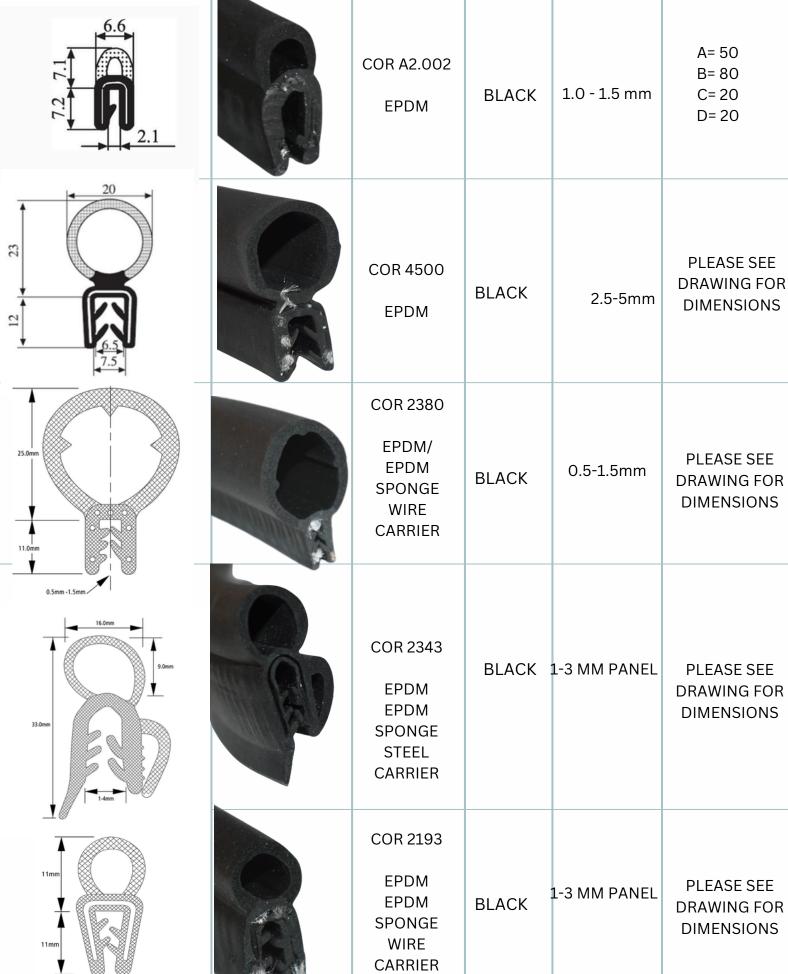

ALL SUPPLIED IN COILS OF 50M IN LENGTH

CUT CONTINUOUS LENGTHS ARE SUPPLIED FROM 1M

| DRAWING              | GRAPHIC | REFERENCE                                   | COLOUR                        | GRIP<br>RANGE | DIMENSIONS<br>/Bending<br>Radius                  |
|----------------------|---------|---------------------------------------------|-------------------------------|---------------|---------------------------------------------------|
| 9.5±0.7<br>5.7±0.6   |         | COR P 1.011  PVC  WITH STEEL  REINFORCEMENT | RED<br>BLACK<br>GREY<br>WHITE | 1.0 - 3.0 mm  | A= 30<br>B= 20<br>C= 20<br>D= 20                  |
| 9.5 ±0.7             |         | COR P 1.036  PVC  WITH STEEL  REINFORCEMENT | BLACK<br>WHITE<br>GRIP        | 6.0 - 8.0 mm  | A=40<br>B=40<br>C=40<br>D =40                     |
| 9.5±0.7<br>9.5±0.7   |         | COR P 1.154  PVC  WITH STEEL  REINFORCEMENT | WHITE                         | 6.0 - 8.0 mm  | A=40<br>B=40<br>C=40<br>D =40                     |
| 10.5                 |         | COR 2006  EPDM  WITH STEEL  REINFORCEMENT   | BLACK                         | 1-3 MM PANEL  | H: 32MM<br>W: 10.5MM<br>HEIGHT OF<br>FIN: 20.4MM  |
| 5.21 4.7<br>5.22 4.7 |         | COR 4800<br>EPDM                            | BLACK                         | 1.5 - 3.0 mm  | H: 35.4MM<br>W: 5.2MM<br>HEIGHT OF<br>FIN: 26.4MM |

| DRAWING                   | GRAPHIC | REFERENCE                                                 | COLOUR | GRIP<br>RANGE      | DIMENSIONS<br>/Bending<br>Radius              |
|---------------------------|---------|-----------------------------------------------------------|--------|--------------------|-----------------------------------------------|
| 11.5mm<br>11.5mm<br>4.5mm |         | COR 2375  PVC/ EPDM SPONGE STEEL CARRIER                  | BLACK  | 3-4 MM PANEL       | H: 15MM<br>W: 23.2MM<br>WIDTH OF FIN:<br>12MM |
| 12mm                      |         | COR 2251  EPDM  WITH STEEL  REINFORCEMENT                 | BLACK  | 6-8 MM PANEL       | H: 15MM<br>W: 12MM                            |
| 18                        | 3       | COR 2009  EPDM WITH STEEL REINFORCEMENT + EPDM SPONGE FIN | BLACK  | 2-3 MM PANEL       | H: 16.5MM<br>WIDTH OF FIN:<br>18MM            |
| 13                        |         | COR 022<br>EPDM                                           | BLACK  | 1.5-3.5MM<br>PANEL | H: 13MM<br>HEIGHT OF<br>FIN:<br>41MM          |
|                           |         |                                                           |        |                    |                                               |