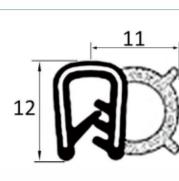

## ABOUT U AND SQUARE CHANNELS

ALL SUPPLIED IN COILS OF 50M IN LENGTH

CUT CONTINUOUS LENGTHS ARE SUPPLIED FROM 1M

| DRAWING        | GRAPHIC          | REFERENCE            | COLOUR | DIMENSIONS<br>/BEND<br>RADIUS           |
|----------------|------------------|----------------------|--------|-----------------------------------------|
|                | IMAGE ON REQUEST | COR 004<br>EPDM      | BLACK  | H:17mm<br>T: 1.6mm                      |
| 3.0 - 6.0<br>T | IMAGE ON REQUEST | COR 1638<br>EPDM     | BLACK  | PLEASE SEE<br>DRAWING FOR<br>DIMENSIONS |
| 1.0 + 1        |                  | COR 1490<br>NEOPRENE | BLACK  | PLEASE SEE<br>DRAWING FOR<br>DIMENSIONS |
|                |                  | COR 1A<br>EPDM       | BLACK  | H: 10MM<br>W:5MM                        |
| $\frac{1}{4}$  |                  | COR 1217<br>EPDM     | BLACK  | PLEASE SEE<br>DRAWING FOR<br>DIMENSIONS |