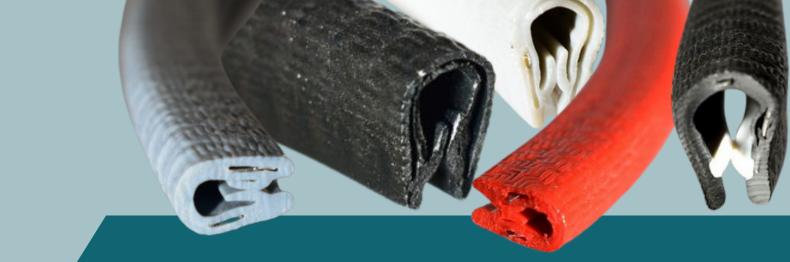

### ABOUT EDGE TRIMS

Edge trims are a durable and flexible sealing solution that are commonly used within the industrial industry as well as the motorhome and caravan industry to protect edges and reduce the chance of injuries occurring from sharp and uneven surfaces.

Edge trims also create a long-term watertight sealing solution. Edge Trims are commonly called boot seals, door seals or hatch seals. The self-grip mechanism securely holds them in place, while the soft sponge bulb/lip ensures a tight and effective seal.