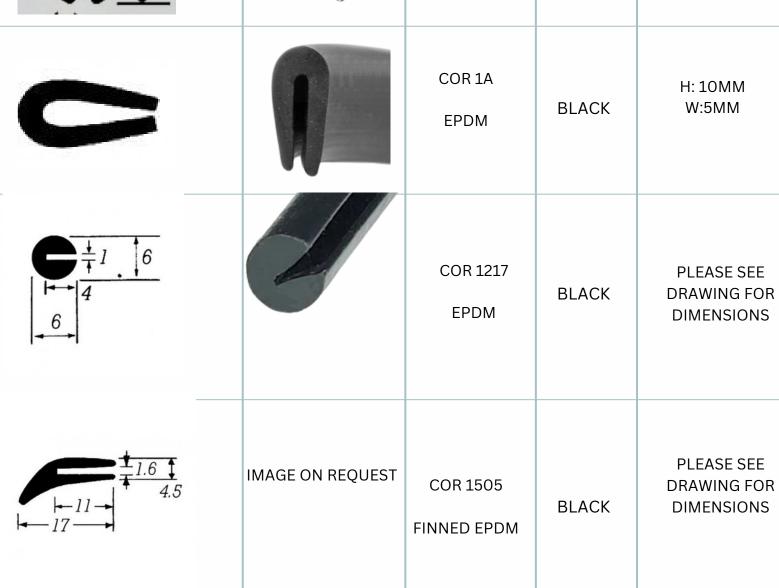

## ABOUT U AND SQUARE CHANNELS

ALL SUPPLIED IN COILS OF 50M IN LENGTH

CUT CONTINUOUS LENGTHS ARE SUPPLIED FROM 1M

| DRAWING        | GRAPHIC          | REFERENCE            | COLOUR | DIMENSIONS<br>/BEND<br>RADIUS           |
|----------------|------------------|----------------------|--------|-----------------------------------------|
|                | IMAGE ON REQUEST | COR 004<br>EPDM      | BLACK  | H:17mm<br>T: 1.6mm                      |
| 3.0 - 6.0<br>T | IMAGE ON REQUEST | COR 1638<br>EPDM     | BLACK  | PLEASE SEE<br>DRAWING FOR<br>DIMENSIONS |
| 1.0 + 1        |                  | COR 1490<br>NEOPRENE | BLACK  | PLEASE SEE<br>DRAWING FOR<br>DIMENSIONS |
|                |                  | COR 1A<br>EPDM       | BLACK  | H: 10MM<br>W:5MM                        |
| $\frac{1}{4}$  |                  | COR 1217<br>EPDM     | BLACK  | PLEASE SEE<br>DRAWING FOR<br>DIMENSIONS |