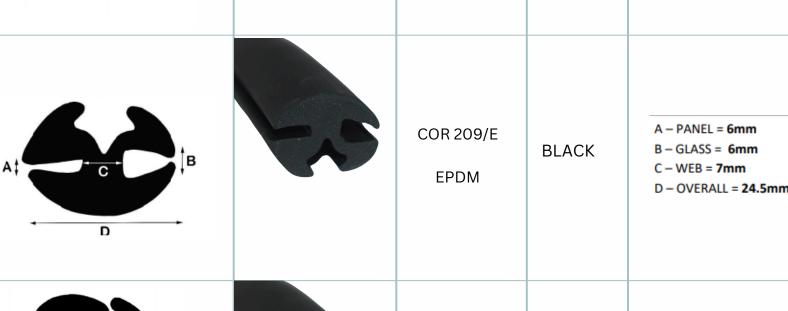

PLEASE SEE

**DRAWING FOR** 

**DIMENSIONS** 

| DRAWING                                 | GRAPHIC | REFERENCE        | COLOUR | DIMENSIONS                                                                                   |
|-----------------------------------------|---------|------------------|--------|----------------------------------------------------------------------------------------------|
| ± 3 + 3 + 3 + 3 + 3 + 3 + 3 + 3 + 3 + 3 |         | COR 1371<br>EPDM | BLACK  | PLEASE SEE<br>DRAWING FOR<br>DIMENSIONS                                                      |
| A‡ C D B                                |         | COR 255/E<br>PVC | BLACK  | A – PANEL = <b>2mm</b> B – GLASS = <b>5mm</b> C – WEB = <b>6mm</b> D – OVERALL = <b>21mm</b> |