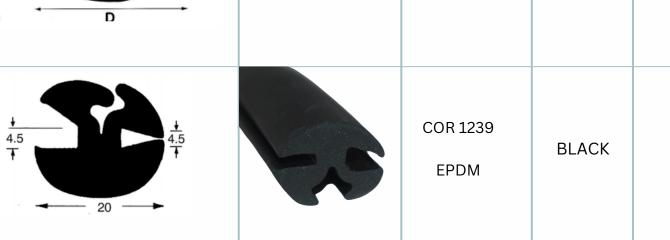

PLEASE SEE

**DRAWING FOR** 

**DIMENSIONS** 

| DRAWING                                 | GRAPHIC | REFERENCE        | COLOUR | DIMENSIONS                                                                                   |
|-----------------------------------------|---------|------------------|--------|----------------------------------------------------------------------------------------------|
| ± 3 + 3 + 3 + 3 + 3 + 3 + 3 + 3 + 3 + 3 |         | COR 1371<br>EPDM | BLACK  | PLEASE SEE<br>DRAWING FOR<br>DIMENSIONS                                                      |
| A‡ C D B                                |         | COR 255/E<br>PVC | BLACK  | A – PANEL = <b>2mm</b> B – GLASS = <b>5mm</b> C – WEB = <b>6mm</b> D – OVERALL = <b>21mm</b> |