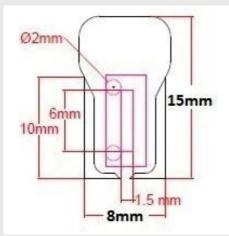

## 24v Mini/Mini Pro | 8\*15mm Neon Flex

## Available accessories:

Front Pin View Product

Front Connector

Heat Shrink

Waterproofing

End Caps View Product

Dimmer View Product

**Cutting points:** Can be cut every 50mm, with a 50mm minimum working length

Pink

Red

Purple

Yellow

Natural White (4000k)

**Connections:** Mini Pin and Front Connectors + Pin Extension Connectors

## **Colours:**

Warm White Cold White Blue Green Orange Transformers

Channel View Product

Pin Extension Connectors View Product







## **Digital Display Systems UK Ltd**

Director General House, 15 Rockstone Place, Southampton, SO15 2EP www.ddsukltd.com | 07768 807569 | sales@ddsukltd.com