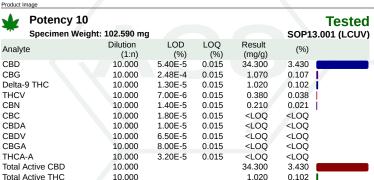

Completion Date: 2023-08-24 Potency **Tested** 

| <b>⋄</b> Potency Summary |                    |          |                    |           |
|--------------------------|--------------------|----------|--------------------|-----------|
|                          | Total Active THC   |          | Total Active CBD   |           |
|                          | 0.102%             | 30.600mg | 3.430%             | 1,029.000 |
|                          | Total CBG          |          | Total CBN          |           |
|                          | 0.107%             | 32.100mg | 0.021%             | 6.300mg   |
|                          | Other Cannabinoids |          | Total Cannabinoids |           |
|                          | 0.038%             | 11.4mg   | 3.698%             | 1,109.400 |
|                          |                    |          |                    |           |