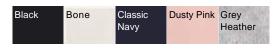

## Independent Trading Co. - Legend - Premium Heavyweight Cross-Grain Crewneck Sweatshirt -IND5000C





- 13.5 oz. (US) 22.5 oz. (CA), 70/30 cotton/polyester, 100% cotton face yarns on solid colors
- 3-End fleece, ring spun cotton
- 20 singles face yarn for a durable and textured fabric face
- Double ribbing side panels for stretch
- Reverse coverstitch sewing on all seams for durability and a premium finish
- Body panels sewn cross grain to limit shrinkage & shortening after wash
- 520gm 100% cotton 1x1 ribbing at cuff and waistband
- Tearaway woven label

**Please note:** The heather colors are not made of 100% cotton face yarn. Please do your own testing prior to screen printing.

## Colors



## **Finished Measurements**

|                                  | XS     | S      | М      | L      | XL     | 2XL    |
|----------------------------------|--------|--------|--------|--------|--------|--------|
| Body Length                      | 27     | 28     | 29     | 30     | 31     | 32     |
| Chest Width                      | 22     | 23     | 24     | 25     | 26     | 27 1/2 |
| Sleeve Length (From Center Back) | 34 1/2 | 35 1/2 | 36 1/2 | 37 1/2 | 38 1/2 | 39 1/2 |