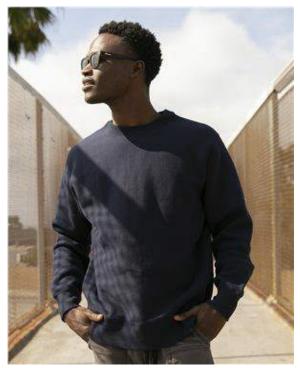

## Independent Trading Co. - Legend - Premium Heavyweight Cross-Grain Crewneck Sweatshirt -IND5000C

- 13.5 oz. (US) 22.5 oz. (CA), 70/30 cotton/polyester, 100% cotton face yarns on solid colors
- 3-End fleece, ring spun cotton
- 20 singles face yarn for a durable and textured fabric face
- Double ribbing side panels for stretch
- Reverse coverstitch sewing on all seams for durability and a premium finish
- Body panels sewn cross grain to limit shrinkage & shortening after wash
- 520gm 100% cotton 1x1 ribbing at cuff and waistband
- Tearaway woven label