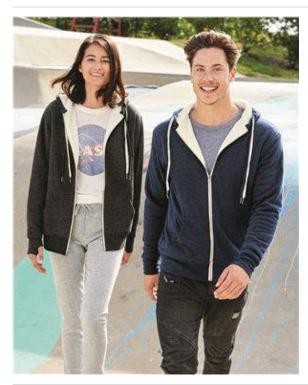

## Independent Trading Co. - Unisex Sherpa-Lined Hooded Sweatshirt - EXP90SHZ

- 7.5 oz.(US) 12.5 oz.(CA), pre-laundered 70/30 ring spun cotton/polyester blend french terry, 32 singles
- 4.7 oz.(US) 7.8 oz.(CA), 100% polyester sherpa lined interior
- Unisex fit
- Split stitch double needle sewing
- 1x1 ribbing at cuffs & waistband
- Antique nickel eyelets with antique nickel tipped flat drawcord
- 2 drawcords (1-DTM & 1-Natural)
- #5 antique nickel exposed zipper
- Media pocket & eyelet in front pocket
- Thumbholes at cuffs
- Twill neck tape
- Tearaway label

## Colors

| Black | Charcoal<br>Heather | Navy<br>Heather |
|-------|---------------------|-----------------|
|       |                     |                 |