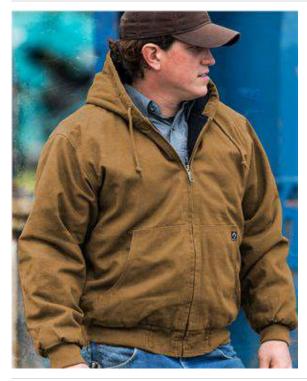

## DRI DUCK - Cheyenne Boulder Cloth<sup>™</sup> Hooded Jacket with Tricot Quilt Lining - 5020

- 12 oz. (US) 20 oz (CA), 100% cotton quarry washed Boulder Cloth™ canvas
- Diamond quilted brushed tricot "soft touch" polyfill lining
- Triple-needle stitched throughout
- Three-piece hood
- Inside patch pockets with snap closures, inside cell phone pocket
- DRI DUCK heavy-duty zipper pull
- Oversized front pouch pockets
- Articulated elbow
- Quality spandex blend rib-knit trim and cuffs