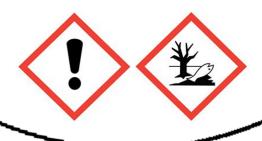

## WITCHES' BREATH

(Contains: ISO E SUPER)

Your Business Name Your Business Address Your Email & Phone Number

Warning: May cause an allergic skin reaction. Toxic to aquatic life with long lasting effects. Contains: BOISAMBRENE FORTE ex stort / AMBERWOOD F ex symrise b/n2144, LIXETONE, Linalyl Acetate, alpha iso methyl ionone, benzyl salicylate, coumarin, hexyl cinnamic aldehyde, limonene. May produce an allergic reaction. Avoid release to the environment. IF ON SKIN: Wash with plenty of soap and water. If skin irritation or rash occurs: Get medical advice/attention. Collect spillages. Dispose of contents/container to approved disposal site, in accordance with local regulations.