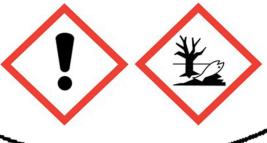

## WHITE TEE

(Contains: ISO E SUPER, benzyl salicylate)

Your Business Name Your Business Address Your Email & Phone Number

Warning: May cause an allergic skin reaction. Toxic to aquatic life with long lasting effects. Contains: (2-methyl-3-(p-isopropylphenyl) propionaldehyde), BOURGEONAL, CASHMERAN, DAMASCENONE, Linalyl Acetate, SILVIAL, alpha iso methyl ionone, citronellol, floralozone, geranyl acetate, helional, hexyl cinnamic aldehyde, hydroxycitronellal, linalool. May produce an allergic reaction. Avoid release to the environment. IF ON SKIN: Wash with plenty of soap and water. If skin irritation or rash occurs: Get medical advice/attention. Collect spillage. Dispose of contents/container to approved disposal site, in accordance with local regulations.